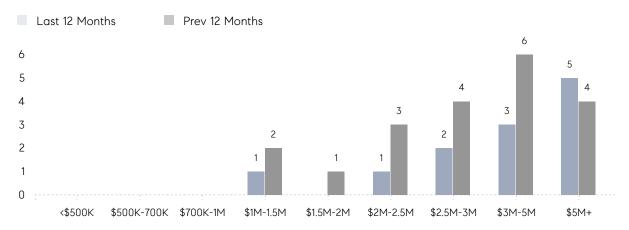

|        |
|                | AVERAGE SOLD PRICE | \$2,450,000 | \$3,050,305 | -20%   |
|                | # OF CONTRACTS     | 0           | 0           | 0%     |
|                | NEW LISTINGS       | 0           | 0           | 0%     |
| Condo/Co-op/TH | AVERAGE DOM        | -           | -           | -      |
|                | % OF ASKING PRICE  | -           | -           |        |
|                | AVERAGE SOLD PRICE | -           | -           | -      |
|                | # OF CONTRACTS     | 0           | 0           | 0%     |
|                | NEW LISTINGS       | 0           | 0           | 0%     |
|                |                    |             |             |        |

Dec 2022

# Mantoloking

DECEMBER 2022

### Monthly Inventory



### Contracts By Price Range



### Listings By Price Range



# COMPASS



Compass makes no representations or warranties, express or implied, with respect to future market conditions or prices of residential product at the time the subject property or any competitive property is complete and ready for occupancy or with respect to any report, study, finding, recommendation or other information provided by Compass herein. Moreover, no warranty, express or implied, is made or should be assumed regarding the accuracy, adequacy, completeness, legality, reliability, merchantability or fitness for a particular purpose of any information, in part or whole, contained herein. All material is presented with the understanding that Compass shall not be deemed to provide legal, accounting or other professional services. This is no