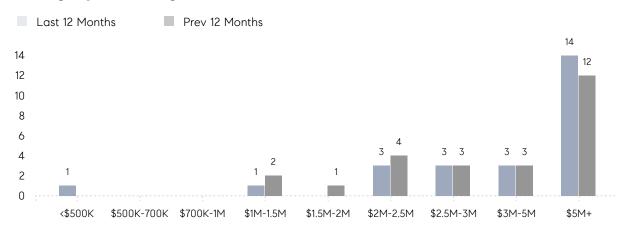

VERAGE SOLD PRICE | \$2,450,000 | \$3,050,305 | -20%   |
|                | # OF CONTRACTS     | 0           | 0           | 0%     |
|                | NEW LISTINGS       | 0           | 0           | 0%     |
| Condo/Co-op/TH | AVERAGE DOM        | -           | -           | -      |
|                | % OF ASKING PRICE  | -           | -           |        |
|                | AVERAGE SOLD PRICE | -           | -           | -      |
|                | # OF CONTRACTS     | 0           | 0           | 0%     |
|                | NEW LISTINGS       | 0           | 0           | 0%     |
|                |                    |             |             |        |

Dec 2022

# Mantoloking

DECEMBER 2022

### Monthly Inventory



### Contracts By Price Range



### Listings By Price Range



# COMPASS



Compass makes no representations or warranties, express or implied, with respect to future market conditions or prices of residential product at the time the subject property or any competitive property is complete and ready for occupancy or with respect to any report, study, finding, recommendation or other information provided by Compass herein. Moreover, no warranty, express or implied, is made or should be assumed regarding the accuracy, adequacy, completeness, legality, reliability, merchantability or fitness for a particular purpose of any information, in part or whole, contained herein. All material is presented with the understanding that Compass shall not be deemed to provide legal, accounting or other professional services. This is not intended to solicit the purch