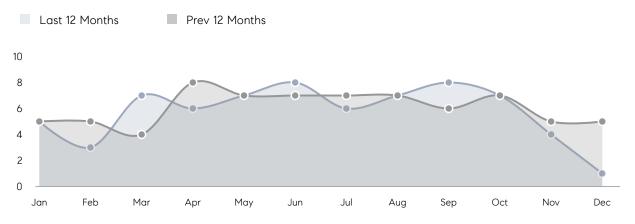

CE  | 89%         | 95%         |        |
|                | AVERAGE SOLD PRICE | \$2,450,000 | \$3,050,305 | -20%   |
|                | # OF CONTRACTS     | 0           | 0           | 0%     |
|                | NEW LISTINGS       | 0           | 0           | 0%     |
| Condo/Co-op/TH | AVERAGE DOM        | -           | -           | -      |
|                | % OF ASKING PRICE  | -           | -           |        |
|                | AVERAGE SOLD PRICE | -           | -           | -      |
|                | # OF CONTRACTS     | 0           | 0           | 0%     |
|                | NEW LISTINGS       | 0           | 0           | 0%     |
|                |                    |             |             |        |

Dec 2022

# Mantoloking

DECEMBER 2022

### Monthly Inventory



### Contracts By Price Range



### Listings By Price Range



# COMPASS



Compass makes no representations or warranties, express or implied, with respect to future market conditions or prices of residential product at the time the subject property or any competitive property is complete and ready for occupancy or with respect to any report, study, finding, recommendation or other information provided by Compass herein. Moreover, no warranty, express or implied, is made or should be assumed regarding the accuracy, adequacy, completeness, legality, reliability, merchantability or fitness for a particular purpose of any information, in part or whole, contained herein. All material is presented with the understanding that Compass shall not be deemed to provide legal, accounting or other p