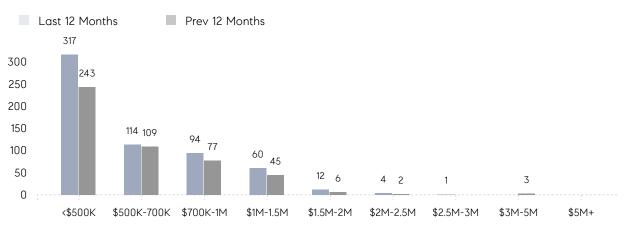

| 97%         |          |
|                | AVERAGE SOLD PRICE | \$1,009,575 | \$1,049,033 | -4%      |
|                | # OF CONTRACTS     | 21          | 30          | -30%     |
|                | NEW LISTINGS       | 16          | 29          | -45%     |
| Condo/Co-op/TH | AVERAGE DOM        | 27          | 42          | -36%     |
|                | % OF ASKING PRICE  | 100%        | 99%         |          |
|                | AVERAGE SOLD PRICE | \$435,781   | \$392,638   | 11%      |
|                | # OF CONTRACTS     | 30          | 26          | 15%      |
|                | NEW LISTINGS       | 25          | 34          | -26%     |
|                |                    |             |             |          |

# Mahwah

#### OCTOBER 2021

#### Monthly Inventory





#### Contracts By Price Range

### Listings By Price Range



COMPASS

 $\sim$   $\sim$   $\sim$   $\sim$   $\sim$ / / / / / / / //// | | | | | / ------

Compass makes no representations or warranties, express or implied, with respect to future market conditions or prices of residential product at the time the subject property or any competitive property is complete and ready for occupancy or with respect to any report, study, finding, recommendation or other information provided by Compass herein. Moreover, no warranty, express or implied, is made or should be assumed regarding the accuracy, adequacy, completeness, legality, reliability, merchantability or fitness for a particular purpose of any information, in part or whole, contained herein. All material is presented with the understa