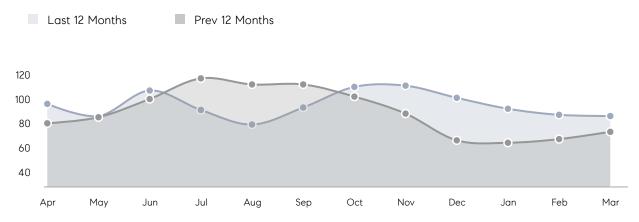

RAGE DOM        | 54        | 38          | 42%      |
|                | % OF ASKING PRICE  | 100%      | 100%        |          |
|                | AVERAGE SOLD PRICE | \$970,129 | \$1,124,111 | -14%     |
|                | # OF CONTRACTS     | 10        | 22          | -55%     |
|                | NEW LISTINGS       | 11        | 32          | -66%     |
| Condo/Co-op/TH | AVERAGE DOM        | 30        | 27          | 11%      |
|                | % OF ASKING PRICE  | 102%      | 103%        |          |
|                | AVERAGE SOLD PRICE | \$483,416 | \$411,340   | 18%      |
|                | # OF CONTRACTS     | 12        | 23          | -48%     |
|                | NEW LISTINGS       | 16        | 19          | -16%     |

# Mahwah

#### MARCH 2023

#### Monthly Inventory





### Contracts By Price Range

### Listings By Price Range



COMPASS

 $\sim$   $\sim$   $\sim$   $\sim$   $\sim$ / / / / / / / //// | | | | | / ------

Compass makes no representations or warranties, express or implied, with respect to future market conditions or prices of residential product at the time the subject property or any competitive property is complete and ready for occupancy or with respect to any report, study, finding, recommendation or other information provided by Compass herein. Moreover, no warranty, express or implied, is made or should be assumed regarding the accuracy, adequacy, completeness, legality, reliability, merchantability or fitness for a particular purpose of any information, in part or whole, contained herein. All material is presented with the underst