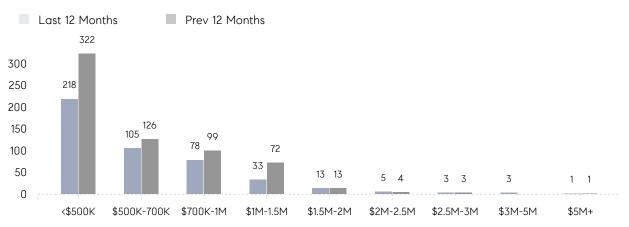

GE DOM        | 54        | 38          | 42%      |
|                | % OF ASKING PRICE  | 100%      | 100%        |          |
|                | AVERAGE SOLD PRICE | \$970,129 | \$1,124,111 | -14%     |
|                | # OF CONTRACTS     | 10        | 22          | -55%     |
|                | NEW LISTINGS       | 11        | 32          | -66%     |
| Condo/Co-op/TH | AVERAGE DOM        | 30        | 27          | 11%      |
|                | % OF ASKING PRICE  | 102%      | 103%        |          |
|                | AVERAGE SOLD PRICE | \$483,416 | \$411,340   | 18%      |
|                | # OF CONTRACTS     | 12        | 23          | -48%     |
|                | NEW LISTINGS       | 16        | 19          | -16%     |

# Mahwah

#### MARCH 2023

#### Monthly Inventory





### Contracts By Price Range

### Listings By Price Range



COMPASS

 $\sim$   $\sim$   $\sim$   $\sim$   $\sim$ / / / / / / / //// | | | | | / ------

Compass makes no representations or warranties, express or implied, with respect to future market conditions or prices of residential product at the time the subject property or any competitive property is complete and ready for occupancy or with respect to any report, study, finding, recommendation or other information provided by Compass herein. Moreover, no warranty, express or implied, is made or should be assumed regarding the accuracy, adequacy, completeness, legality, reliability, merchantability or fitness for a particular purpose of any information, in part or whole, contained herein. All material is presented with the understan