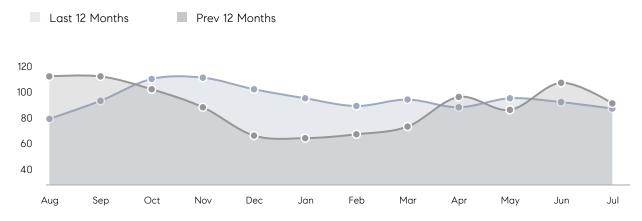

|                | % OF ASKING PRICE  | 101%      | 99%       |          |
|                | AVERAGE SOLD PRICE | \$878,932 | \$997,146 | -12%     |
|                | # OF CONTRACTS     | 13        | 20        | -35%     |
|                | NEW LISTINGS       | 10        | 12        | -17%     |
| Condo/Co-op/TH | AVERAGE DOM        | 14        | 16        | -12%     |
|                | % OF ASKING PRICE  | 105%      | 104%      |          |
|                | AVERAGE SOLD PRICE | \$449,950 | \$437,993 | 3%       |
|                | # OF CONTRACTS     | 22        | 33        | -33%     |
|                | NEW LISTINGS       | 17        | 23        | -26%     |

Compass New Jersey Monthly Market Insights

\$602K \$480K

Median Price

## Mahwah

#### JULY 2023

#### Monthly Inventory





### Contracts By Price Range

### Listings By Price Range



COMPASS

 $\sim$   $\sim$   $\sim$   $\sim$   $\sim$ / / / / / / / //// | | | | | / ------

Compass makes no representations or warranties, express or implied, with respect to future market conditions or prices of residential product at the time the subject property or any competitive property is complete and ready for occupancy or with respect to any report, study, finding, recommendation or other information provided by Compass herein. Moreover, no warranty, express or implied, is made or should be assumed regarding the accuracy, adequacy, completeness, legality, reliability, merchantability or fitness for a particular purpose of any information, in part or whole, contained herein. All material is presented with the underst