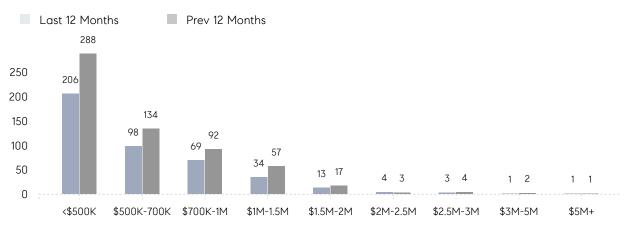

| % OF ASKING PRICE  | 101%      | 99%       |          |
|                | AVERAGE SOLD PRICE | \$878,932 | \$997,146 | -12%     |
|                | # OF CONTRACTS     | 13        | 20        | -35%     |
|                | NEW LISTINGS       | 10        | 12        | -17%     |
| Condo/Co-op/TH | AVERAGE DOM        | 14        | 16        | -12%     |
|                | % OF ASKING PRICE  | 105%      | 104%      |          |
|                | AVERAGE SOLD PRICE | \$449,950 | \$437,993 | 3%       |
|                | # OF CONTRACTS     | 22        | 33        | -33%     |
|                | NEW LISTINGS       | 17        | 23        | -26%     |

Compass New Jersey Monthly Market Insights

\$602K \$480K

Median Price

## Mahwah

#### JULY 2023

#### Monthly Inventory





### Contracts By Price Range

### Listings By Price Range



COMPASS

 $\sim$   $\sim$   $\sim$   $\sim$   $\sim$ / / / / / / / //// | | | | | / ------

Compass makes no representations or warranties, express or implied, with respect to future market conditions or prices of residential product at the time the subject property or any competitive property is complete and ready for occupancy or with respect to any report, study, finding, recommendation or other information provided by Compass herein. Moreover, no warranty, express or implied, is made or should be assumed regarding the accuracy, adequacy, completeness, legality, reliability, merchantability or fitness for a particular purpose of any information, in part or whole, contained herein. All material is presented with the understan