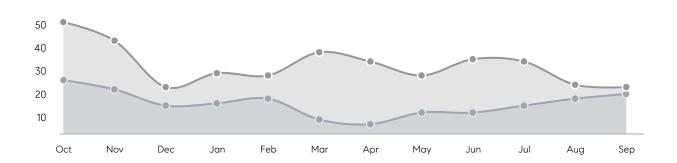

ING PRICE  | 105%        | 98%       |          |
|                | AVERAGE SOLD PRICE | \$1,100,202 | \$920,538 | 20%      |
|                | # OF CONTRACTS     | 14          | 13        | 8%       |
|                | NEW LISTINGS       | 12          | 14        | -14%     |
| Condo/Co-op/TH | AVERAGE DOM        | 19          | 14        | 36%      |
|                | % OF ASKING PRICE  | 97%         | 102%      |          |
|                | AVERAGE SOLD PRICE | \$691,667   | \$498,000 | 39%      |
|                | # OF CONTRACTS     | 0           | 0         | 0%       |
|                | NEW LISTINGS       | 5           | 2         | 150%     |
|                |                    |             |           |          |

# Madison

#### SEPTEMBER 2022

## Monthly Inventory





## Contracts By Price Range



## Listings By Price Range



# COMPASS



Compass makes no representations or warranties, express or implied, with respect to future market conditions or prices of residential product at the time the subject property or any competitive property is complete and ready for occupancy or with respect to any report, study, finding, recommendation or other information provided by Compass herein. Moreover, no warranty, express or implied, is made or should be assumed regarding the accuracy, adequacy, completeness, legality, reliability, merchantability or fitness for a particular purpose of any information, in part or whole, contained herein. All material is presented with the understanding that Compass shall not be deemed to provide legal, accounting or other pro