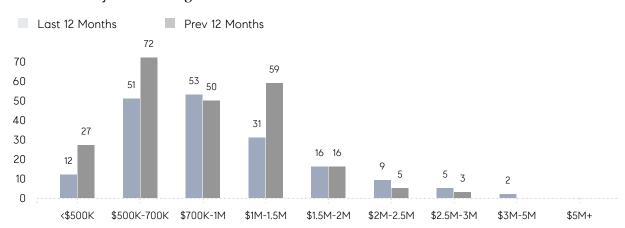

|          |
|                | AVERAGE SOLD PRICE | \$1,100,202 | \$920,538 | 20%      |
|                | # OF CONTRACTS     | 14          | 13        | 8%       |
|                | NEW LISTINGS       | 12          | 14        | -14%     |
| Condo/Co-op/TH | AVERAGE DOM        | 19          | 14        | 36%      |
|                | % OF ASKING PRICE  | 97%         | 102%      |          |
|                | AVERAGE SOLD PRICE | \$691,667   | \$498,000 | 39%      |
|                | # OF CONTRACTS     | 0           | 0         | 0%       |
|                | NEW LISTINGS       | 5           | 2         | 150%     |
|                |                    |             |           |          |

# Madison

#### SEPTEMBER 2022

## Monthly Inventory





## Contracts By Price Range



## Listings By Price Range



# COMPASS



Compass makes no representations or warranties, express or implied, with respect to future market conditions or prices of residential product at the time the subject property or any competitive property is complete and ready for occupancy or with respect to any report, study, finding, recommendation or other information provided by Compass herein. Moreover, no warranty, express or implied, is made or should be assumed regarding the accuracy, adequacy, completeness, legality, reliability, merchantability or fitness for a particular purpose of any information, in part or whole, contained herein. All material is presented with the understanding that Compass shall not be deemed to provide legal, accounting or other professional services. This is not