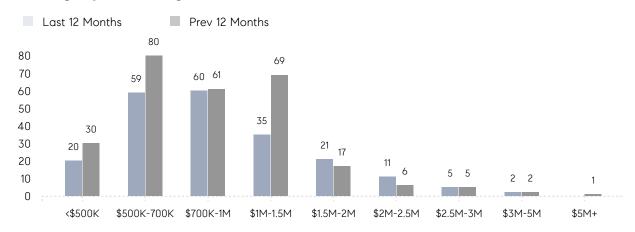

| AVERAGE SOLD PRICE | \$1,100,202 | \$920,538 | 20%      |
|                | # OF CONTRACTS     | 14          | 13        | 8%       |
|                | NEW LISTINGS       | 12          | 14        | -14%     |
| Condo/Co-op/TH | AVERAGE DOM        | 19          | 14        | 36%      |
|                | % OF ASKING PRICE  | 97%         | 102%      |          |
|                | AVERAGE SOLD PRICE | \$691,667   | \$498,000 | 39%      |
|                | # OF CONTRACTS     | 0           | 0         | 0%       |
|                | NEW LISTINGS       | 5           | 2         | 150%     |
|                |                    |             |           |          |

# Madison

#### SEPTEMBER 2022

## Monthly Inventory





## Contracts By Price Range



## Listings By Price Range



# COMPASS



Compass makes no representations or warranties, express or implied, with respect to future market conditions or prices of residential product at the time the subject property or any competitive property is complete and ready for occupancy or with respect to any report, study, finding, recommendation or other information provided by Compass herein. Moreover, no warranty, express or implied, is made or should be assumed regarding the accuracy, adequacy, completeness, legality, reliability, merchantability or fitness for a particular purpose of any information, in part or whole, contained herein. All material is presented with the understanding that Compass shall not be deemed to provide legal, accounting or other professional services. This is not intended to solicit the purch