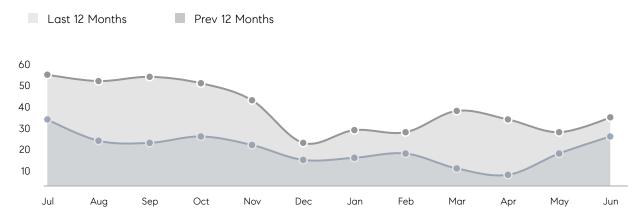

0%        | 100%        |          |
|                | AVERAGE SOLD PRICE | \$1,129,833 | \$1,137,644 | -1%      |
|                | # OF CONTRACTS     | 9           | 12          | -25%     |
|                | NEW LISTINGS       | 15          | 21          | -29%     |
| Condo/Co-op/TH | AVERAGE DOM        | 17          | 32          | -47%     |
|                | % OF ASKING PRICE  | 100%        | 99%         |          |
|                | AVERAGE SOLD PRICE | \$810,800   | \$680,000   | 19%      |
|                | # OF CONTRACTS     | 4           | 2           | 100%     |
|                | NEW LISTINGS       | 8           | 2           | 300%     |
|                |                    |             |             |          |

# Madison

#### JUNE 2022

#### Monthly Inventory





### Contracts By Price Range

### Listings By Price Range



COMPASS

 $\sim$   $\sim$   $\sim$   $\sim$   $\sim$ / / / / / / / //// | | | | | / ------

Compass makes no representations or warranties, express or implied, with respect to future market conditions or prices of residential product at the time the subject property or any competitive property is complete and ready for occupancy or with respect to any report, study, finding, recommendation or other information provided by Compass herein. Moreover, no warranty, express or implied, is made or should be assumed regarding the accuracy, adequacy, completeness, legality, reliability, merchantability or fitness for a particular purpose of any information, in part or whole, contained herein. All material is presented with the underst