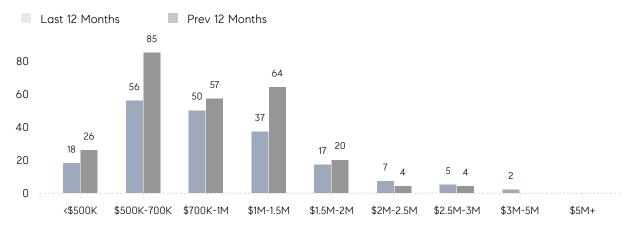

| 100%        |          |
|                | AVERAGE SOLD PRICE | \$1,129,833 | \$1,137,644 | -1%      |
|                | # OF CONTRACTS     | 9           | 12          | -25%     |
|                | NEW LISTINGS       | 15          | 21          | -29%     |
| Condo/Co-op/TH | AVERAGE DOM        | 17          | 32          | -47%     |
|                | % OF ASKING PRICE  | 100%        | 99%         |          |
|                | AVERAGE SOLD PRICE | \$810,800   | \$680,000   | 19%      |
|                | # OF CONTRACTS     | 4           | 2           | 100%     |
|                | NEW LISTINGS       | 8           | 2           | 300%     |
|                |                    |             |             |          |

# Madison

#### JUNE 2022

#### Monthly Inventory





### Contracts By Price Range

### Listings By Price Range



COMPASS

 $\sim$   $\sim$   $\sim$   $\sim$   $\sim$ / / / / / / / //// | | | | | / ------

Compass makes no representations or warranties, express or implied, with respect to future market conditions or prices of residential product at the time the subject property or any competitive property is complete and ready for occupancy or with respect to any report, study, finding, recommendation or other information provided by Compass herein. Moreover, no warranty, express or implied, is made or should be assumed regarding the accuracy, adequacy, completeness, legality, reliability, merchantability or fitness for a particular purpose of any information, in part or whole, contained herein. All material is presented with the understan