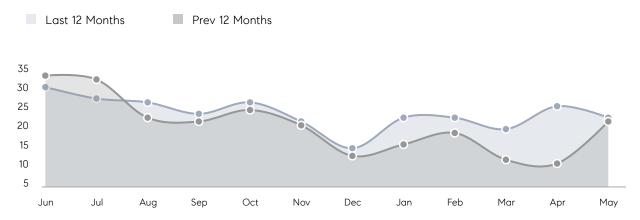

6          | 10          | 60%      |
|                | % OF ASKING PRICE  | 107%        | 108%        |          |
|                | AVERAGE SOLD PRICE | \$1,284,796 | \$1,216,867 | 6%       |
|                | # OF CONTRACTS     | 14          | 13          | 8%       |
|                | NEW LISTINGS       | 17          | 20          | -15%     |
| Condo/Co-op/TH | AVERAGE DOM        | 11          | 53          | -79%     |
|                | % OF ASKING PRICE  | 102%        | 103%        |          |
|                | AVERAGE SOLD PRICE | \$840,450   | \$734,333   | 14%      |
|                | # OF CONTRACTS     | 5           | 1           | 400%     |
|                | NEW LISTINGS       | 6           | 5           | 20%      |

# Madison

#### MAY 2023

#### Monthly Inventory





### Contracts By Price Range



## Listings By Price Range

COMPASS

 $\sim$   $\sim$   $\sim$   $\sim$   $\sim$ / / / / / / / //// | | | | | / ------

Compass makes no representations or warranties, express or implied, with respect to future market conditions or prices of residential product at the time the subject property or any competitive property is complete and ready for occupancy or with respect to any report, study, finding, recommendation or other information provided by Compass herein. Moreover, no warranty, express or implied, is made or should be assumed regarding the accuracy, adequacy, completeness, legality, reliability, merchantability or fitness for a particular purpose of any information, in part or whole, contained herein. All material is presented with the understa