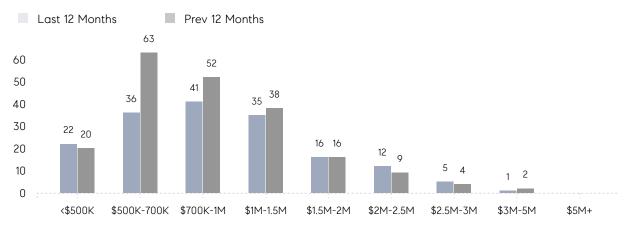

| 10          | 60%      |
|                | % OF ASKING PRICE  | 107%        | 108%        |          |
|                | AVERAGE SOLD PRICE | \$1,284,796 | \$1,216,867 | 6%       |
|                | # OF CONTRACTS     | 14          | 13          | 8%       |
|                | NEW LISTINGS       | 17          | 20          | -15%     |
| Condo/Co-op/TH | AVERAGE DOM        | 11          | 53          | -79%     |
|                | % OF ASKING PRICE  | 102%        | 103%        |          |
|                | AVERAGE SOLD PRICE | \$840,450   | \$734,333   | 14%      |
|                | # OF CONTRACTS     | 5           | 1           | 400%     |
|                | NEW LISTINGS       | 6           | 5           | 20%      |

# Madison

#### MAY 2023

#### Monthly Inventory





### Contracts By Price Range



## Listings By Price Range

COMPASS

 $\sim$   $\sim$   $\sim$   $\sim$   $\sim$ / / / / / / / //// | | | | | / ------

Compass makes no representations or warranties, express or implied, with respect to future market conditions or prices of residential product at the time the subject property or any competitive property is complete and ready for occupancy or with respect to any report, study, finding, recommendation or other information provided by Compass herein. Moreover, no warranty, express or implied, is made or should be assumed regarding the accuracy, adequacy, completeness, legality, reliability, merchantability or fitness for a particular purpose of any information, in part or whole, contained herein. All material is presented with the understand