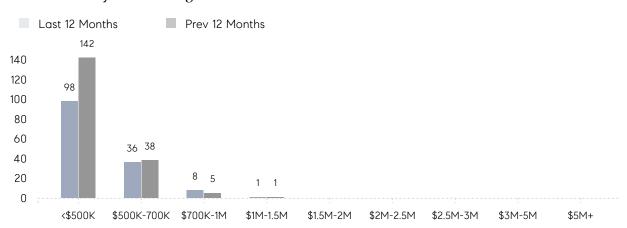

| AVERAGE SOLD PRICE | \$552,900 | \$509,000 | 9%        |
|                | # OF CONTRACTS     | 7         | 10        | -30%      |
|                | NEW LISTINGS       | 8         | 8         | 0%        |
| Condo/Co-op/TH | AVERAGE DOM        | 30        | 44        | -32%      |
|                | % OF ASKING PRICE  | 103%      | 100%      |           |
|                | AVERAGE SOLD PRICE | \$335,000 | \$433,950 | -23%      |
|                | # OF CONTRACTS     | 0         | 2         | 0%        |
|                | NEW LISTINGS       | 1         | 6         | -83%      |
|                |                    |           |           |           |

Oct 2022

Oct 2021

% Change

# Lyndhurst

### OCTOBER 2022

### Monthly Inventory



### Contracts By Price Range



### Listings By Price Range



# COMPASS



Compass makes no representations or warranties, express or implied, with respect to future market conditions or prices of residential product at the time the subject property or any competitive property is complete and ready for occupancy or with respect to any report, study, finding, recommendation or other information provided by Compass herein. Moreover, no warranty, express or implied, is made or should be assumed regarding the accuracy, adequacy, completeness, legality, reliability, merchantability or fitness for a particular purpose of any information, in part or whole, contained herein. All material is presented with the understanding that Compass shall not be deemed to provide legal, accounting or other professional services. This is no