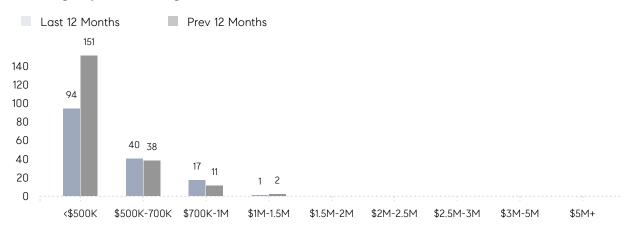

PRICE | \$552,900 | \$509,000 | 9%        |
|                | # OF CONTRACTS     | 7         | 10        | -30%      |
|                | NEW LISTINGS       | 8         | 8         | 0%        |
| Condo/Co-op/TH | AVERAGE DOM        | 30        | 44        | -32%      |
|                | % OF ASKING PRICE  | 103%      | 100%      |           |
|                | AVERAGE SOLD PRICE | \$335,000 | \$433,950 | -23%      |
|                | # OF CONTRACTS     | 0         | 2         | 0%        |
|                | NEW LISTINGS       | 1         | 6         | -83%      |
|                |                    |           |           |           |

Oct 2022

Oct 2021

% Change

# Lyndhurst

### OCTOBER 2022

### Monthly Inventory



### Contracts By Price Range



### Listings By Price Range



# COMPASS



Compass makes no representations or warranties, express or implied, with respect to future market conditions or prices of residential product at the time the subject property or any competitive property is complete and ready for occupancy or with respect to any report, study, finding, recommendation or other information provided by Compass herein. Moreover, no warranty, express or implied, is made or should be assumed regarding the accuracy, adequacy, completeness, legality, reliability, merchantability or fitness for a particular purpose of any information, in part or whole, contained herein. All material is presented with the understanding that Compass shall not be deemed to provide legal, accounting or other professional services. This is not intended to solicit the purch