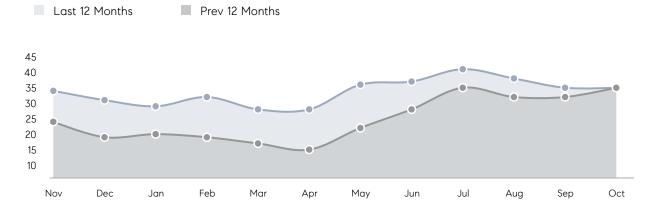

| 101%      |           |
|                | AVERAGE SOLD PRICE | \$552,900 | \$509,000 | 9%        |
|                | # OF CONTRACTS     | 7         | 10        | -30%      |
|                | NEW LISTINGS       | 8         | 8         | 0%        |
| Condo/Co-op/TH | AVERAGE DOM        | 30        | 44        | -32%      |
|                | % OF ASKING PRICE  | 103%      | 100%      |           |
|                | AVERAGE SOLD PRICE | \$335,000 | \$433,950 | -23%      |
|                | # OF CONTRACTS     | 0         | 2         | 0%        |
|                | NEW LISTINGS       | 1         | 6         | -83%      |
|                |                    |           |           |           |

Oct 2022

Oct 2021

% Change

# Lyndhurst

### OCTOBER 2022

### Monthly Inventory



### Contracts By Price Range



### Listings By Price Range



# COMPASS



Compass makes no representations or warranties, express or implied, with respect to future market conditions or prices of residential product at the time the subject property or any competitive property is complete and ready for occupancy or with respect to any report, study, finding, recommendation or other information provided by Compass herein. Moreover, no warranty, express or implied, is made or should be assumed regarding the accuracy, adequacy, completeness, legality, reliability, merchantability or fitness for a particular purpose of any information, in part or whole, contained herein. All material is presented with the understanding that Compass shall not be deemed to provide legal, accounting or other p