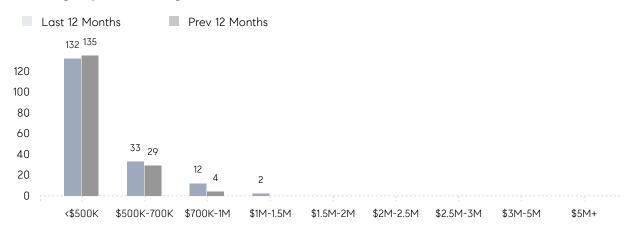

GE SOLD PRICE | \$549,000 | \$446,867 | 23%      |
|                | # OF CONTRACTS     | 10        | 9         | 11%      |
|                | NEW LISTINGS       | 7         | 8         | -12%     |
| Condo/Co-op/TH | AVERAGE DOM        | -         | 2         | -        |
|                | % OF ASKING PRICE  | -         | 100%      |          |
|                | AVERAGE SOLD PRICE | -         | \$270,000 | -        |
|                | # OF CONTRACTS     | 1         | 3         | -67%     |
|                | NEW LISTINGS       | 3         | 0         | 0%       |
|                |                    |           |           |          |

Nov 2021

Nov 2020

% Change

# Lyndhurst

### NOVEMBER 2021

### Monthly Inventory



### Contracts By Price Range



### Listings By Price Range



# COMPASS



Compass makes no representations or warranties, express or implied, with respect to future market conditions or prices of residential product at the time the subject property or any competitive property is complete and ready for occupancy or with respect to any report, study, finding, recommendation or other information provided by Compass herein. Moreover, no warranty, express or implied, is made or should be assumed regarding the accuracy, adequacy, completeness, legality, reliability, merchantability or fitness for a particular purpose of any information, in part or whole, contained herein. All material is presented with the understanding that Compass shall not be deemed to provide legal, accounting or other professional services. This is not intended to solicit the purch