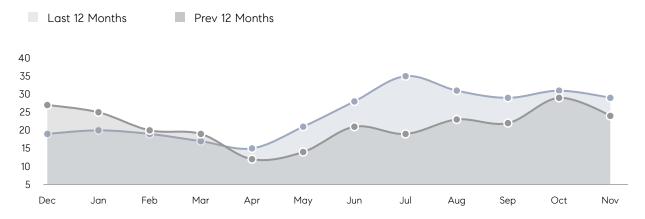

| 99%       | 99%       |          |
|                | AVERAGE SOLD PRICE | \$549,000 | \$446,867 | 23%      |
|                | # OF CONTRACTS     | 10        | 9         | 11%      |
|                | NEW LISTINGS       | 7         | 8         | -12%     |
| Condo/Co-op/TH | AVERAGE DOM        | -         | 2         | -        |
|                | % OF ASKING PRICE  | -         | 100%      |          |
|                | AVERAGE SOLD PRICE | -         | \$270,000 | -        |
|                | # OF CONTRACTS     | 1         | 3         | -67%     |
|                | NEW LISTINGS       | 3         | 0         | 0%       |
|                |                    |           |           |          |

Nov 2021

Nov 2020

% Change

# Lyndhurst

### NOVEMBER 2021

### Monthly Inventory



### Contracts By Price Range



### Listings By Price Range



# COMPASS



Compass makes no representations or warranties, express or implied, with respect to future market conditions or prices of residential product at the time the subject property or any competitive property is complete and ready for occupancy or with respect to any report, study, finding, recommendation or other information provided by Compass herein. Moreover, no warranty, express or implied, is made or should be assumed regarding the accuracy, adequacy, completeness, legality, reliability, merchantability or fitness for a particular purpose of any information, in part or whole, contained herein. All material is presented with the understanding that Compass shall not be deemed to provide legal, accounting or other p