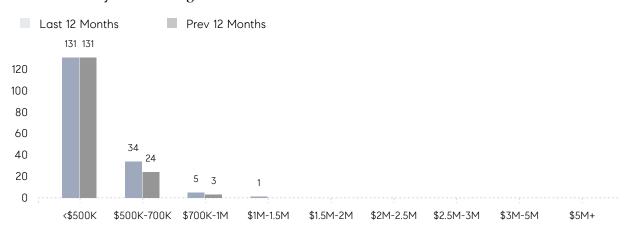

|
|                | AVERAGE SOLD PRICE | \$549,000 | \$446,867 | 23%      |
|                | # OF CONTRACTS     | 10        | 9         | 11%      |
|                | NEW LISTINGS       | 7         | 8         | -12%     |
| Condo/Co-op/TH | AVERAGE DOM        | -         | 2         | -        |
|                | % OF ASKING PRICE  | -         | 100%      |          |
|                | AVERAGE SOLD PRICE | -         | \$270,000 | -        |
|                | # OF CONTRACTS     | 1         | 3         | -67%     |
|                | NEW LISTINGS       | 3         | 0         | 0%       |
|                |                    |           |           |          |

Nov 2021

Nov 2020

% Change

# Lyndhurst

### NOVEMBER 2021

### Monthly Inventory



### Contracts By Price Range



### Listings By Price Range



# COMPASS



Compass makes no representations or warranties, express or implied, with respect to future market conditions or prices of residential product at the time the subject property or any competitive property is complete and ready for occupancy or with respect to any report, study, finding, recommendation or other information provided by Compass herein. Moreover, no warranty, express or implied, is made or should be assumed regarding the accuracy, adequacy, completeness, legality, reliability, merchantability or fitness for a particular purpose of any information, in part or whole, contained herein. All material is presented with the understanding that Compass shall not be deemed to provide legal, accounting or other professional services. This is no