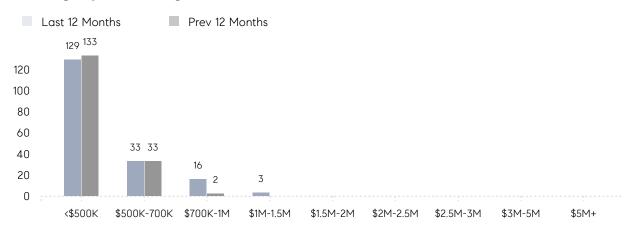

|
|                        | SKING PRICE 102%   E SOLD PRICE \$417,406   ONTRACTS 12   STINGS 10   E DOM 42   SKING PRICE 101%   E SOLD PRICE \$452,153   ONTRACTS 7   STINGS 10   E DOM 40   SKING PRICE 106%   E SOLD PRICE \$290,000   ONTRACTS 5 | SKING PRICE 102% 99%   E SOLD PRICE \$417,406 \$395,692   ONTRACTS 12 9   STINGS 10 8   E DOM 42 43   SKING PRICE 101% 100%   E SOLD PRICE \$452,153 \$417,000   ONTRACTS 7 9   STINGS 10 5   E DOM 40 66   SKING PRICE 106% 93%   E SOLD PRICE \$290,000 \$278,500   ONTRACTS 5 0 |

# Lyndhurst

JANUARY 2022

### Monthly Inventory



### Contracts By Price Range



### Listings By Price Range



# COMPASS



Compass makes no representations or warranties, express or implied, with respect to future market conditions or prices of residential product at the time the subject property or any competitive property is complete and ready for occupancy or with respect to any report, study, finding, recommendation or other information provided by Compass herein. Moreover, no warranty, express or implied, is made or should be assumed regarding the accuracy, adequacy, completeness, legality, reliability, merchantability or fitness for a particular purpose of any information, in part or whole, contained herein. All material is presented with the understanding that Compass shall not be deemed to provide legal, accounting or other professional services. This is not intended to solicit the purch