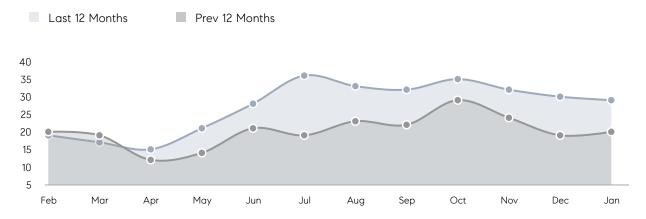

|
|                        | SKING PRICE 102%   E SOLD PRICE \$417,406   ONTRACTS 12   STINGS 10   E DOM 42   SKING PRICE 101%   E SOLD PRICE \$452,153   ONTRACTS 7   STINGS 10   E DOM 40   SKING PRICE 106%   E SOLD PRICE \$290,000   ONTRACTS 5 | SKING PRICE 102% 99%   E SOLD PRICE \$417,406 \$395,692   ONTRACTS 12 9   STINGS 10 8   E DOM 42 43   SKING PRICE 101% 100%   E SOLD PRICE \$452,153 \$417,000   ONTRACTS 7 9   STINGS 10 5   E DOM 40 66   SKING PRICE 106% 93%   E SOLD PRICE \$290,000 \$278,500   ONTRACTS 5 0 |

# Lyndhurst

JANUARY 2022

### Monthly Inventory



### Contracts By Price Range



### Listings By Price Range



# COMPASS



Compass makes no representations or warranties, express or implied, with respect to future market conditions or prices of residential product at the time the subject property or any competitive property is complete and ready for occupancy or with respect to any report, study, finding, recommendation or other information provided by Compass herein. Moreover, no warranty, express or implied, is made or should be assumed regarding the accuracy, adequacy, completeness, legality, reliability, merchantability or fitness for a particular purpose of any information, in part or whole, contained herein. All material is presented with the understanding that Compass shall not be deemed to provide legal, accounting or other p