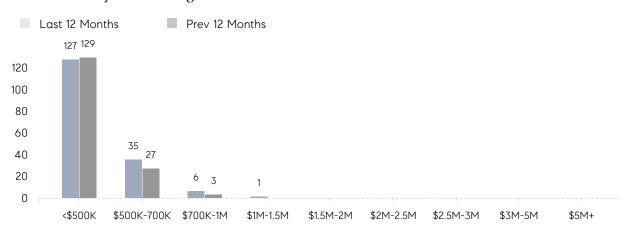

|
|                        | SKING PRICE 102%   E SOLD PRICE \$417,406   ONTRACTS 12   STINGS 10   E DOM 42   SKING PRICE 101%   E SOLD PRICE \$452,153   ONTRACTS 7   STINGS 10   E DOM 40   SKING PRICE 106%   E SOLD PRICE \$290,000   ONTRACTS 5 | SKING PRICE 102% 99%   E SOLD PRICE \$417,406 \$395,692   ONTRACTS 12 9   STINGS 10 8   E DOM 42 43   SKING PRICE 101% 100%   E SOLD PRICE \$452,153 \$417,000   ONTRACTS 7 9   STINGS 10 5   E DOM 40 66   SKING PRICE 106% 93%   E SOLD PRICE \$290,000 \$278,500   ONTRACTS 5 0 |

# Lyndhurst

JANUARY 2022

### Monthly Inventory



### Contracts By Price Range



### Listings By Price Range



# COMPASS



Compass makes no representations or warranties, express or implied, with respect to future market conditions or prices of residential product at the time the subject property or any competitive property is complete and ready for occupancy or with respect to any report, study, finding, recommendation or other information provided by Compass herein. Moreover, no warranty, express or implied, is made or should be assumed regarding the accuracy, adequacy, completeness, legality, reliability, merchantability or fitness for a particular purpose of any information, in part or whole, contained herein. All material is presented with the understanding that Compass shall not be deemed to provide legal, accounting or other professional services. This is no