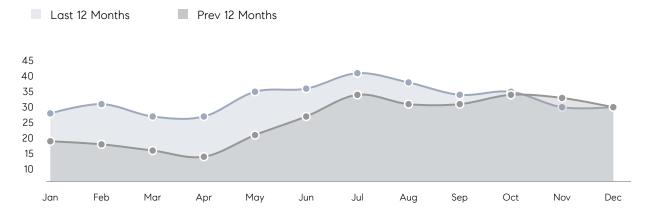

| AVERAGE DOM        | 58        | 44        | 32%      |
|                | % OF ASKING PRICE  | 99%       | 103%      |          |
|                | AVERAGE SOLD PRICE | \$508,071 | \$487,778 | 4%       |
|                | # OF CONTRACTS     | 5         | 10        | -50%     |
|                | NEW LISTINGS       | 5         | 8         | -37%     |
| Condo/Co-op/TH | AVERAGE DOM        | 42        | 16        | 163%     |
|                | % OF ASKING PRICE  | 99%       | 103%      |          |
|                | AVERAGE SOLD PRICE | \$395,000 | \$331,667 | 19%      |
|                | # OF CONTRACTS     | 1         | 3         | -67%     |
|                | NEW LISTINGS       | 1         | 2         | -50%     |

# Lyndhurst

#### DECEMBER 2022

#### Monthly Inventory





### Contracts By Price Range

### Listings By Price Range



COMPASS

 $\sim$   $\sim$   $\sim$   $\sim$   $\sim$ / / / / / / / //// | | | | | / ------

Compass makes no representations or warranties, express or implied, with respect to future market conditions or prices of residential product at the time the subject property or any competitive property is complete and ready for occupancy or with respect to any report, study, finding, recommendation or other information provided by Compass herein. Moreover, no warranty, express or implied, is made or should be assumed regarding the accuracy, adequacy, completeness, legality, reliability, merchantability or fitness for a particular purpose of any information, in part or whole, contained herein. All material is presented with the underst