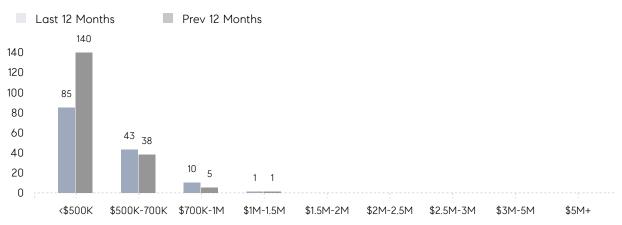

| AVERAGE DOM        | 58        | 44        | 32%      |
|                | % OF ASKING PRICE  | 99%       | 103%      |          |
|                | AVERAGE SOLD PRICE | \$508,071 | \$487,778 | 4%       |
|                | # OF CONTRACTS     | 5         | 10        | -50%     |
|                | NEW LISTINGS       | 5         | 8         | -37%     |
| Condo/Co-op/TH | AVERAGE DOM        | 42        | 16        | 163%     |
|                | % OF ASKING PRICE  | 99%       | 103%      |          |
|                | AVERAGE SOLD PRICE | \$395,000 | \$331,667 | 19%      |
|                | # OF CONTRACTS     | 1         | 3         | -67%     |
|                | NEW LISTINGS       | 1         | 2         | -50%     |

# Lyndhurst

#### DECEMBER 2022

#### Monthly Inventory





### Contracts By Price Range

### Listings By Price Range



COMPASS

 $\sim$   $\sim$   $\sim$   $\sim$   $\sim$ / / / / / / / //// | | | | | / ------

Compass makes no representations or warranties, express or implied, with respect to future market conditions or prices of residential product at the time the subject property or any competitive property is complete and ready for occupancy or with respect to any report, study, finding, recommendation or other information provided by Compass herein. Moreover, no warranty, express or implied, is made or should be assumed regarding the accuracy, adequacy, completeness, legality, reliability, merchantability or fitness for a particular purpose of any information, in part or whole, contained herein. All material is presented with the understan