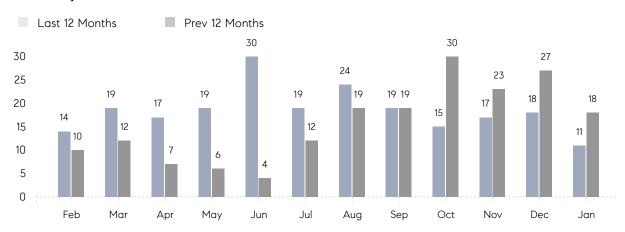

### Monthly Sales

## **Property Statistics**

|               |               | Jan 2022    | Jan 2021     | % Change |   |
|---------------|---------------|-------------|--------------|----------|---|
| Single-Family | # OF SALES    | 11          | 18           | -38.9%   | _ |
|               | SALES VOLUME  | \$7,755,000 | \$10,133,651 | -23.5%   |   |
|               | AVERAGE PRICE | \$705,000   | \$562,981    | 25.2%    |   |
|               | AVERAGE DOM   | 57          | 61           | -6.6%    |   |