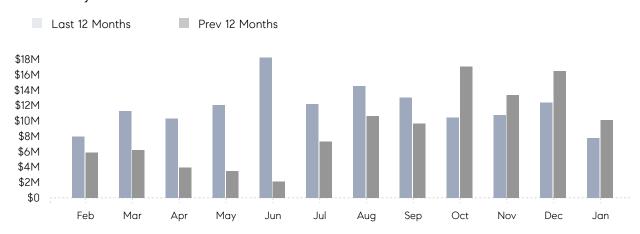

### Monthly Total Sales Volume

## **Property Statistics**

|               |               | Jan 2022    | Jan 2021     | % Change |   |
|---------------|---------------|-------------|--------------|----------|---|
| Single-Family | # OF SALES    | 11          | 18           | -38.9%   | _ |
|               | SALES VOLUME  | \$7,755,000 | \$10,133,651 | -23.5%   |   |
|               | AVERAGE PRICE | \$705,000   | \$562,981    | 25.2%    |   |
|               | AVERAGE DOM   | 57          | 61           | -6.6%    |   |