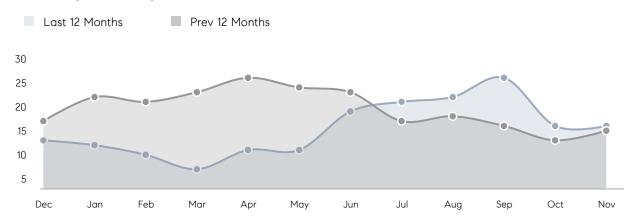

| % OF ASKING PRICE  | 100%      | 100%      |          |
|                | AVERAGE SOLD PRICE | \$586,738 | \$618,341 | -5%      |
|                | # OF CONTRACTS     | 9         | 11        | -18%     |
|                | NEW LISTINGS       | 10        | 14        | -29%     |
| Condo/Co-op/TH | AVERAGE DOM        | 12        | -         | -        |
|                | % OF ASKING PRICE  | 105%      | -         |          |
|                | AVERAGE SOLD PRICE | \$580,000 | -         | -        |
|                | # OF CONTRACTS     | 2         | 1         | 100%     |
|                | NEW LISTINGS       | 1         | 1         | 0%       |
|                |                    |           |           |          |

# Long Hill

#### NOVEMBER 2022

### Monthly Inventory



## Contracts By Price Range



## Listings By Price Range



# COMPASS



Compass makes no representations or warranties, express or implied, with respect to future market conditions or prices of residential product at the time the subject property or any competitive property is complete and ready for occupancy or with respect to any report, study, finding, recommendation or other information provided by Compass herein. Moreover, no warranty, express or implied, is made or should be assumed regarding the accuracy, adequacy, completeness, legality, reliability, merchantability or fitness for a particular purpose of any information, in part or whole, contained herein. All material is presented with the understanding that Compass shall not be deemed to provide legal, accounting or other pro