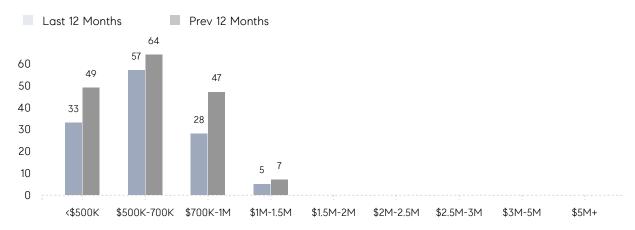

| 100%      | 100%      |          |
|                | AVERAGE SOLD PRICE | \$586,738 | \$618,341 | -5%      |
|                | # OF CONTRACTS     | 9         | 11        | -18%     |
|                | NEW LISTINGS       | 10        | 14        | -29%     |
| Condo/Co-op/TH | AVERAGE DOM        | 12        | -         | -        |
|                | % OF ASKING PRICE  | 105%      | -         |          |
|                | AVERAGE SOLD PRICE | \$580,000 | -         | -        |
|                | # OF CONTRACTS     | 2         | 1         | 100%     |
|                | NEW LISTINGS       | 1         | 1         | 0%       |
|                |                    |           |           |          |

# Long Hill

#### NOVEMBER 2022

### Monthly Inventory



## Contracts By Price Range



## Listings By Price Range



# COMPASS



Compass makes no representations or warranties, express or implied, with respect to future market conditions or prices of residential product at the time the subject property or any competitive property is complete and ready for occupancy or with respect to any report, study, finding, recommendation or other information provided by Compass herein. Moreover, no warranty, express or implied, is made or should be assumed regarding the accuracy, adequacy, completeness, legality, reliability, merchantability or fitness for a particular purpose of any information, in part or whole, contained herein. All material is presented with the understanding that Compass shall not be deemed to provide legal, accounting or other professional services. This is not