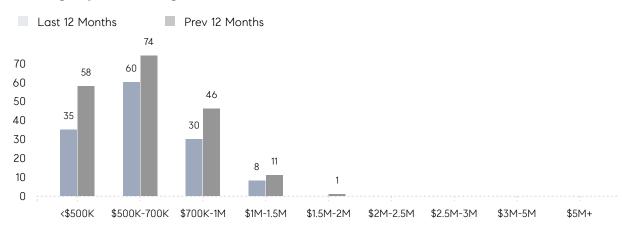

|
|                | AVERAGE SOLD PRICE | \$586,738 | \$618,341 | -5%      |
|                | # OF CONTRACTS     | 9         | 11        | -18%     |
|                | NEW LISTINGS       | 10        | 14        | -29%     |
| Condo/Co-op/TH | AVERAGE DOM        | 12        | -         | -        |
|                | % OF ASKING PRICE  | 105%      | -         |          |
|                | AVERAGE SOLD PRICE | \$580,000 | -         | -        |
|                | # OF CONTRACTS     | 2         | 1         | 100%     |
|                | NEW LISTINGS       | 1         | 1         | 0%       |
|                |                    |           |           |          |

# Long Hill

#### NOVEMBER 2022

### Monthly Inventory



## Contracts By Price Range



## Listings By Price Range



# COMPASS



Compass makes no representations or warranties, express or implied, with respect to future market conditions or prices of residential product at the time the subject property or any competitive property is complete and ready for occupancy or with respect to any report, study, finding, recommendation or other information provided by Compass herein. Moreover, no warranty, express or implied, is made or should be assumed regarding the accuracy, adequacy, completeness, legality, reliability, merchantability or fitness for a particular purpose of any information, in part or whole, contained herein. All material is presented with the understanding that Compass shall not be deemed to provide legal, accounting or other professional services. This is not intended to solicit the purch