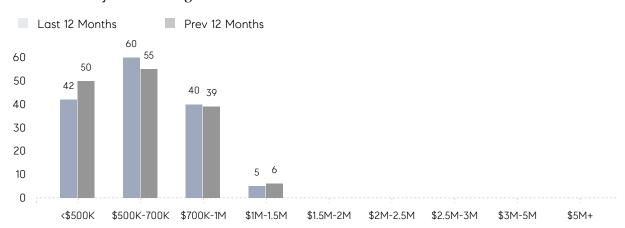

|
|                | AVERAGE SOLD PRICE | \$725,214 | \$642,850 | 13%      |
|                | # OF CONTRACTS     | 14        | 16        | -12%     |
|                | NEW LISTINGS       | 12        | 19        | -37%     |
| Condo/Co-op/TH | AVERAGE DOM        | -         | 58        | -        |
|                | % OF ASKING PRICE  | -         | 98%       |          |
|                | AVERAGE SOLD PRICE | -         | \$530,000 | -        |
|                | # OF CONTRACTS     | 1         | 0         | 0%       |
|                | NEW LISTINGS       | 1         | 1         | 0%       |
|                |                    |           |           |          |

Mar 2022

Mar 2021

% Change

# Long Hill

MARCH 2022

### Monthly Inventory





### Contracts By Price Range



### Listings By Price Range



# COMPASS



Compass makes no representations or warranties, express or implied, with respect to future market conditions or prices of residential product at the time the subject property or any competitive property is complete and ready for occupancy or with respect to any report, study, finding, recommendation or other information provided by Compass herein. Moreover, no warranty, express or implied, is made or should be assumed regarding the accuracy, adequacy, completeness, legality, reliability, merchantability or fitness for a particular purpose of any information, in part or whole, contained herein. All material is presented with the understanding that Compass shall not be deemed to provide legal, accounting or other professional services. This is no