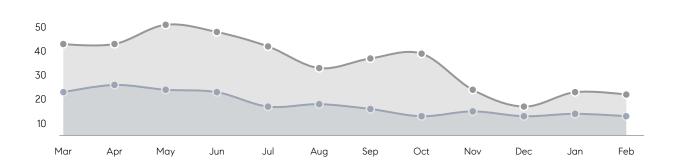

PRICE  | 105%      | 100%      |          |
|                | AVERAGE SOLD PRICE | \$725,214 | \$642,850 | 13%      |
|                | # OF CONTRACTS     | 14        | 16        | -12%     |
|                | NEW LISTINGS       | 12        | 19        | -37%     |
| Condo/Co-op/TH | AVERAGE DOM        | -         | 58        | -        |
|                | % OF ASKING PRICE  | -         | 98%       |          |
|                | AVERAGE SOLD PRICE | -         | \$530,000 | -        |
|                | # OF CONTRACTS     | 1         | 0         | 0%       |
|                | NEW LISTINGS       | 1         | 1         | 0%       |
|                |                    |           |           |          |

Mar 2022

Mar 2021

% Change

# Long Hill

MARCH 2022

### Monthly Inventory





### Contracts By Price Range



### Listings By Price Range



# COMPASS



Compass makes no representations or warranties, express or implied, with respect to future market conditions or prices of residential product at the time the subject property or any competitive property is complete and ready for occupancy or with respect to any report, study, finding, recommendation or other information provided by Compass herein. Moreover, no warranty, express or implied, is made or should be assumed regarding the accuracy, adequacy, completeness, legality, reliability, merchantability or fitness for a particular purpose of any information, in part or whole, contained herein. All material is presented with the understanding that Compass shall not be deemed to provide legal, accounting or other p