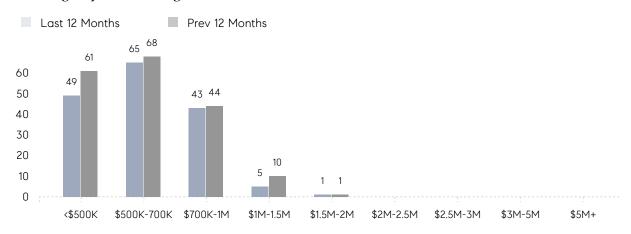

AVERAGE SOLD PRICE | \$725,214 | \$642,850 | 13%      |
|                | # OF CONTRACTS     | 14        | 16        | -12%     |
|                | NEW LISTINGS       | 12        | 19        | -37%     |
| Condo/Co-op/TH | AVERAGE DOM        | -         | 58        | -        |
|                | % OF ASKING PRICE  | -         | 98%       |          |
|                | AVERAGE SOLD PRICE | -         | \$530,000 | -        |
|                | # OF CONTRACTS     | 1         | 0         | 0%       |
|                | NEW LISTINGS       | 1         | 1         | 0%       |
|                |                    |           |           |          |

Mar 2022

Mar 2021

% Change

# Long Hill

MARCH 2022

### Monthly Inventory





### Contracts By Price Range



### Listings By Price Range



# COMPASS



Compass makes no representations or warranties, express or implied, with respect to future market conditions or prices of residential product at the time the subject property or any competitive property is complete and ready for occupancy or with respect to any report, study, finding, recommendation or other information provided by Compass herein. Moreover, no warranty, express or implied, is made or should be assumed regarding the accuracy, adequacy, completeness, legality, reliability, merchantability or fitness for a particular purpose of any information, in part or whole, contained herein. All material is presented with the understanding that Compass shall not be deemed to provide legal, accounting or other professional services. This is not intended to solicit the purch