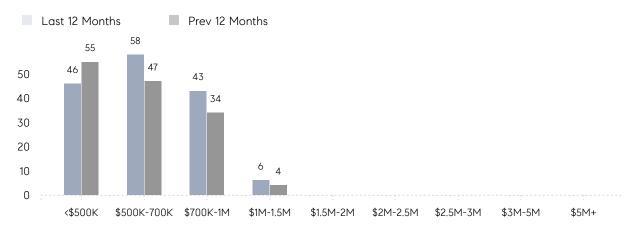

| AVERAGE SOLD PRICE | \$671,515 | \$568,632 | 18%      |
|                | # OF CONTRACTS     | 6         | 2         | 200%     |
|                | NEW LISTINGS       | 4         | 4         | 0%       |
| Condo/Co-op/TH | AVERAGE DOM        | 10        | 59        | -83%     |
|                | % OF ASKING PRICE  | 106%      | 98%       |          |
|                | AVERAGE SOLD PRICE | \$546,000 | \$322,000 | 70%      |
|                | # OF CONTRACTS     | 1         | 0         | 0%       |
|                | NEW LISTINGS       | 0         | 2         | 0%       |
|                |                    |           |           |          |

## Compass New Jersey Market Report

## Long Hill

DECEMBER 2021

#### Monthly Inventory





#### Contracts By Price Range



#### Listings By Price Range



## COMPASS



Compass makes no representations or warranties, express or implied, with respect to future market conditions or prices of residential product at the time the subject property or any competitive property is complete and ready for occupancy or with respect to any report, study, finding, recommendation or other information provided by Compass herein. Moreover, no warranty, express or implied, is made or should be assumed regarding the accuracy, adequacy, completeness, legality, reliability, merchantability or fitness for a particular purpose of any information, in part or whole, contained herein. All material is presented with the understanding that Compass shall not be deemed to provide legal, accounting or other professional services. This is