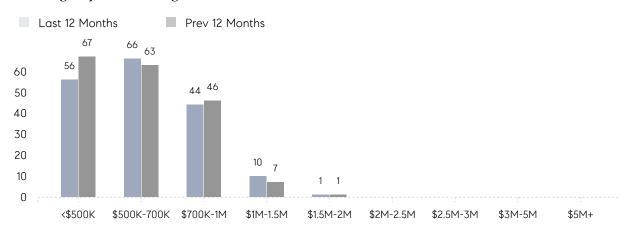

RICE | \$671,515 | \$568,632 | 18%      |
|                | # OF CONTRACTS     | 6         | 2         | 200%     |
|                | NEW LISTINGS       | 4         | 4         | 0%       |
| Condo/Co-op/TH | AVERAGE DOM        | 10        | 59        | -83%     |
|                | % OF ASKING PRICE  | 106%      | 98%       |          |
|                | AVERAGE SOLD PRICE | \$546,000 | \$322,000 | 70%      |
|                | # OF CONTRACTS     | 1         | 0         | 0%       |
|                | NEW LISTINGS       | 0         | 2         | 0%       |
|                |                    |           |           |          |

## Compass New Jersey Market Report

## Long Hill

DECEMBER 2021

#### Monthly Inventory





#### Contracts By Price Range



#### Listings By Price Range



## COMPASS



Compass makes no representations or warranties, express or implied, with respect to future market conditions or prices of residential product at the time the subject property or any competitive property is complete and ready for occupancy or with respect to any report, study, finding, recommendation or other information provided by Compass herein. Moreover, no warranty, express or implied, is made or should be assumed regarding the accuracy, adequacy, completeness, legality, reliability, merchantability or fitness for a particular purpose of any information, in part or whole, contained herein. All material is presented with the understanding that Compass shall not be deemed to provide legal, accounting or other professional services. This is not intended to solicit the purc