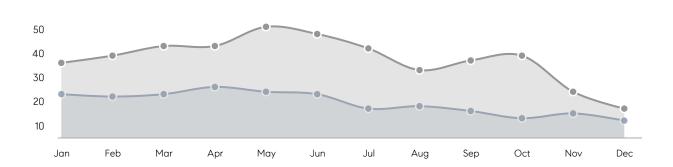

%      | 97%       |          |
|                | AVERAGE SOLD PRICE | \$671,515 | \$568,632 | 18%      |
|                | # OF CONTRACTS     | 6         | 2         | 200%     |
|                | NEW LISTINGS       | 4         | 4         | 0%       |
| Condo/Co-op/TH | AVERAGE DOM        | 10        | 59        | -83%     |
|                | % OF ASKING PRICE  | 106%      | 98%       |          |
|                | AVERAGE SOLD PRICE | \$546,000 | \$322,000 | 70%      |
|                | # OF CONTRACTS     | 1         | 0         | 0%       |
|                | NEW LISTINGS       | 0         | 2         | 0%       |
|                |                    |           |           |          |

## Compass New Jersey Market Report

## Long Hill

DECEMBER 2021

#### Monthly Inventory





#### Contracts By Price Range



#### Listings By Price Range



## COMPASS



Compass makes no representations or warranties, express or implied, with respect to future market conditions or prices of residential product at the time the subject property or any competitive property is complete and ready for occupancy or with respect to any report, study, finding, recommendation or other information provided by Compass herein. Moreover, no warranty, express or implied, is made or should be assumed regarding the accuracy, adequacy, completeness, legality, reliability, merchantability or fitness for a particular purpose of any information, in part or whole, contained herein. All material is presented with the understanding that Compass shall not be deemed to provide legal, accounting or othe