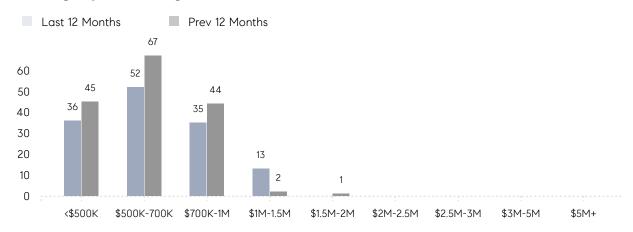

-50%     |
|                | % OF ASKING PRICE  | 107%      | 103%      |          |
|                | AVERAGE SOLD PRICE | \$659,024 | \$822,938 | -20%     |
|                | # OF CONTRACTS     | 8         | 7         | 14%      |
|                | NEW LISTINGS       | 13        | 17        | -24%     |
| Condo/Co-op/TH | AVERAGE DOM        | 24        | -         | -        |
|                | % OF ASKING PRICE  | 102%      | -         |          |
|                | AVERAGE SOLD PRICE | \$422,000 | -         | -        |
|                | # OF CONTRACTS     | 0         | 2         | 0%       |
|                | NEW LISTINGS       | 1         | 2         | -50%     |

# Long Hill

JUNE 2023

### Monthly Inventory





### Contracts By Price Range



### Listings By Price Range



# COMPASS



Compass makes no representations or warranties, express or implied, with respect to future market conditions or prices of residential product at the time the subject property or any competitive property is complete and ready for occupancy or with respect to any report, study, finding, recommendation or other information provided by Compass herein. Moreover, no warranty, express or implied, is made or should be assumed regarding the accuracy, adequacy, completeness, legality, reliability, merchantability or fitness for a particular purpose of any information, in part or whole, contained herein. All material is presented with the understanding that Compass shall not be deemed to provide legal, accounting or other professional services. This is not intended to solicit the purch