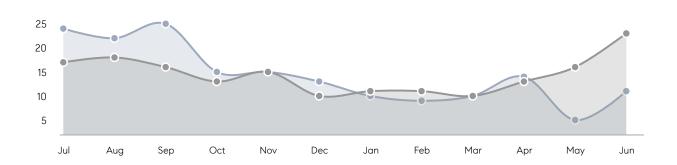

| Houses         | AVERAGE DOM        | 12        | 24        | -50%     |
|                | % OF ASKING PRICE  | 107%      | 103%      |          |
|                | AVERAGE SOLD PRICE | \$659,024 | \$822,938 | -20%     |
|                | # OF CONTRACTS     | 8         | 7         | 14%      |
|                | NEW LISTINGS       | 13        | 17        | -24%     |
| Condo/Co-op/TH | AVERAGE DOM        | 24        | -         | -        |
|                | % OF ASKING PRICE  | 102%      | -         |          |
|                | AVERAGE SOLD PRICE | \$422,000 | -         | -        |
|                | # OF CONTRACTS     | 0         | 2         | 0%       |
|                | NEW LISTINGS       | 1         | 2         | -50%     |

# Long Hill

JUNE 2023

### Monthly Inventory





### Contracts By Price Range



### Listings By Price Range



# COMPASS



Compass makes no representations or warranties, express or implied, with respect to future market conditions or prices of residential product at the time the subject property or any competitive property is complete and ready for occupancy or with respect to any report, study, finding, recommendation or other information provided by Compass herein. Moreover, no warranty, express or implied, is made or should be assumed regarding the accuracy, adequacy, completeness, legality, reliability, merchantability or fitness for a particular purpose of any information, in part or whole, contained herein. All material is presented with the understanding that Compass shall not be deemed to provide legal, accounting or other p