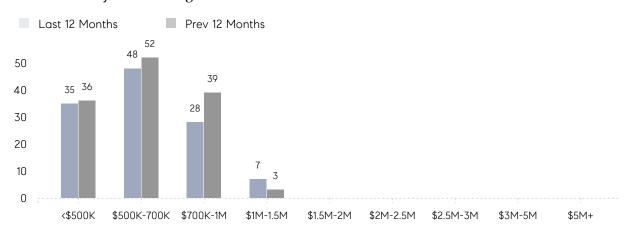

| 12        | 24        | -50%     |
|                | % OF ASKING PRICE  | 107%      | 103%      |          |
|                | AVERAGE SOLD PRICE | \$659,024 | \$822,938 | -20%     |
|                | # OF CONTRACTS     | 8         | 7         | 14%      |
|                | NEW LISTINGS       | 13        | 17        | -24%     |
| Condo/Co-op/TH | AVERAGE DOM        | 24        | -         | -        |
|                | % OF ASKING PRICE  | 102%      | -         |          |
|                | AVERAGE SOLD PRICE | \$422,000 | -         | -        |
|                | # OF CONTRACTS     | 0         | 2         | 0%       |
|                | NEW LISTINGS       | 1         | 2         | -50%     |

# Long Hill

JUNE 2023

### Monthly Inventory





### Contracts By Price Range



### Listings By Price Range



# COMPASS



Compass makes no representations or warranties, express or implied, with respect to future market conditions or prices of residential product at the time the subject property or any competitive property is complete and ready for occupancy or with respect to any report, study, finding, recommendation or other information provided by Compass herein. Moreover, no warranty, express or implied, is made or should be assumed regarding the accuracy, adequacy, completeness, legality, reliability, merchantability or fitness for a particular purpose of any information, in part or whole, contained herein. All material is presented with the understanding that Compass shall not be deemed to provide legal, accounting or other professional services. This is no