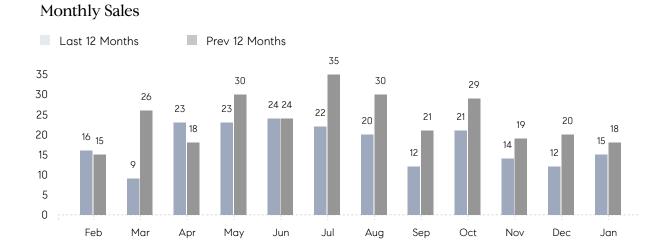

## **Property Statistics**

|               |               | Jan 2023     | Jan 2022     | % Change |
|---------------|---------------|--------------|--------------|----------|
| Single-Family | # OF SALES    | 15           | 18           | -16.7%   |
|               | SALES VOLUME  | \$11,603,430 | \$15,476,376 | -25.0%   |
|               | AVERAGE PRICE | \$773,562    | \$859,799    | -10.0%   |
|               | AVERAGE DOM   | 90           | 79           | 13.9%    |