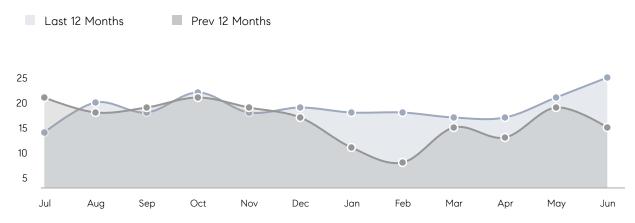

| 22        | -9%      |
|                | % OF ASKING PRICE  | 111%      | 103%      |          |
|                | AVERAGE SOLD PRICE | \$485,038 | \$522,556 | -7%      |
|                | # OF CONTRACTS     | 3         | 13        | -77%     |
|                | NEW LISTINGS       | 9         | 8         | 13%      |
| Condo/Co-op/TH | AVERAGE DOM        | 15        | 19        | -21%     |
|                | % OF ASKING PRICE  | 102%      | 106%      |          |
|                | AVERAGE SOLD PRICE | \$193,500 | \$370,000 | -48%     |
|                | # OF CONTRACTS     | 7         | 6         | 17%      |
|                | NEW LISTINGS       | 5         | 4         | 25%      |

Compass New Jersey Monthly Market Insights

# Lodi

#### JUNE 2022

#### Monthly Inventory



## Contracts By Price Range



### Listings By Price Range



COMPASS

 $\sim$   $\sim$   $\sim$   $\sim$   $\sim$ / / / / / / / //// | | | | | / ------

Compass makes no representations or warranties, express or implied, with respect to future market conditions or prices of residential product at the time the subject property or any competitive property is complete and ready for occupancy or with respect to any report, study, finding, recommendation or other information provided by Compass herein. Moreover, no warranty, express or implied, is made or should be assumed regarding the accuracy, adequacy, completeness, legality, reliability, merchantability or fitness for a particular purpose of any information, in part or whole, contained herein. All material is presented with the understa