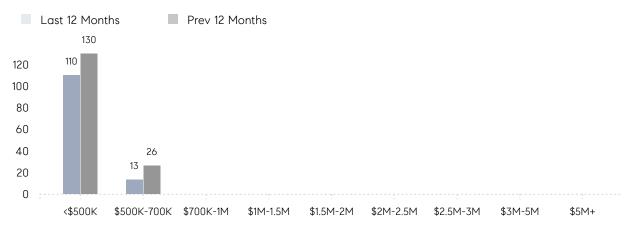

|                | % OF ASKING PRICE  | 111%      | 103%      |          |
|                | AVERAGE SOLD PRICE | \$485,038 | \$522,556 | -7%      |
|                | # OF CONTRACTS     | 3         | 13        | -77%     |
|                | NEW LISTINGS       | 9         | 8         | 13%      |
| Condo/Co-op/TH | AVERAGE DOM        | 15        | 19        | -21%     |
|                | % OF ASKING PRICE  | 102%      | 106%      |          |
|                | AVERAGE SOLD PRICE | \$193,500 | \$370,000 | -48%     |
|                | # OF CONTRACTS     | 7         | 6         | 17%      |
|                | NEW LISTINGS       | 5         | 4         | 25%      |

Compass New Jersey Monthly Market Insights

# Lodi

#### JUNE 2022

#### Monthly Inventory



## Contracts By Price Range



### Listings By Price Range



COMPASS

 $\sim$   $\sim$   $\sim$   $\sim$   $\sim$ / / / / / / / //// | | | | | / ------

Compass makes no representations or warranties, express or implied, with respect to future market conditions or prices of residential product at the time the subject property or any competitive property is complete and ready for occupancy or with respect to any report, study, finding, recommendation or other information provided by Compass herein. Moreover, no warranty, express or implied, is made or should be assumed regarding the accuracy, adequacy, completeness, legality, reliability, merchantability or fitness for a particular purpose of any information, in part or whole, contained herein. All material is presented with the understanding that Compass shall not be