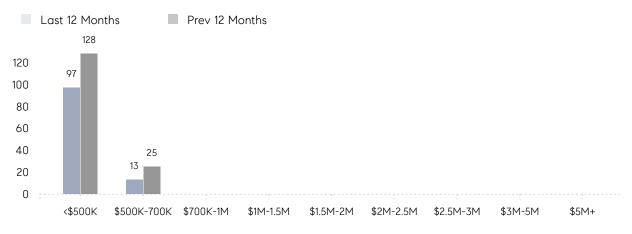

| % OF ASKING PRICE  | 105%      | 101%      |          |
|                | AVERAGE SOLD PRICE | \$515,000 | \$460,900 | 12%      |
|                | # OF CONTRACTS     | 4         | 6         | -33%     |
|                | NEW LISTINGS       | 7         | 6         | 17%      |
| Condo/Co-op/TH | AVERAGE DOM        | -         | 40        | -        |
|                | % OF ASKING PRICE  | -         | 92%       |          |
|                | AVERAGE SOLD PRICE | -         | \$165,000 | -        |
|                | # OF CONTRACTS     | 1         | 3         | -67%     |
|                | NEW LISTINGS       | 0         | 1         | 0%       |

Compass New Jersey Monthly Market Insights

# Lodi

#### JULY 2022

#### Monthly Inventory



#### Contracts By Price Range



#### Listings By Price Range



COMPASS

 $\sim$   $\sim$   $\sim$   $\sim$   $\sim$ / / / / / / / //// | | | | | / ------

Compass makes no representations or warranties, express or implied, with respect to future market conditions or prices of residential product at the time the subject property or any competitive property is complete and ready for occupancy or with respect to any report, study, finding, recommendation or other information provided by Compass herein. Moreover, no warranty, express or implied, is made or should be assumed regarding the accuracy, adequacy, completeness, legality, reliability, merchantability or fitness for a particular purpose of any information, in part or whole, contained herein. All material is presented with the understanding that Compass shall not b