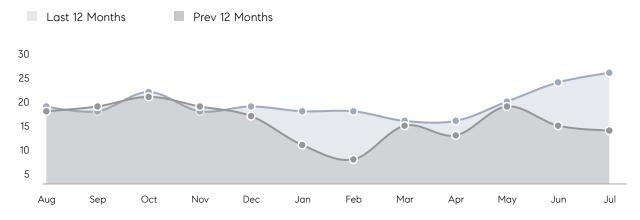

| 20        | 50%      |
|                | % OF ASKING PRICE  | 105%      | 101%      |          |
|                | AVERAGE SOLD PRICE | \$515,000 | \$460,900 | 12%      |
|                | # OF CONTRACTS     | 4         | 6         | -33%     |
|                | NEW LISTINGS       | 7         | 6         | 17%      |
| Condo/Co-op/TH | AVERAGE DOM        | -         | 40        | -        |
|                | % OF ASKING PRICE  | -         | 92%       |          |
|                | AVERAGE SOLD PRICE | -         | \$165,000 | -        |
|                | # OF CONTRACTS     | 1         | 3         | -67%     |
|                | NEW LISTINGS       | 0         | 1         | 0%       |

Compass New Jersey Monthly Market Insights

# Lodi

#### JULY 2022

#### Monthly Inventory



#### Contracts By Price Range



#### Listings By Price Range



COMPASS

 $\sim$   $\sim$   $\sim$   $\sim$   $\sim$ / / / / / / / //// | | | | | / ------

Compass makes no representations or warranties, express or implied, with respect to future market conditions or prices of residential product at the time the subject property or any competitive property is complete and ready for occupancy or with respect to any report, study, finding, recommendation or other information provided by Compass herein. Moreover, no warranty, express or implied, is made or should be assumed regarding the accuracy, adequacy, completeness, legality, reliability, merchantability or fitness for a particular purpose of any information, in part or whole, contained herein. All material is presented with the under