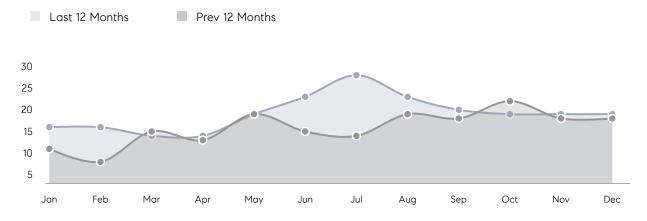

| 25        | 40%      |
|                | % OF ASKING PRICE  | 96%       | 101%      |          |
|                | AVERAGE SOLD PRICE | \$505,000 | \$458,455 | 10%      |
|                | # OF CONTRACTS     | 2         | 3         | -33%     |
|                | NEW LISTINGS       | 2         | 4         | -50%     |
| Condo/Co-op/TH | AVERAGE DOM        | 36        | 27        | 33%      |
|                | % OF ASKING PRICE  | 95%       | 100%      |          |
|                | AVERAGE SOLD PRICE | \$274,583 | \$200,000 | 37%      |
|                | # OF CONTRACTS     | 0         | 1         | 0%       |
|                | NEW LISTINGS       | 0         | 0         | 0%       |

Compass New Jersey Monthly Market Insights

# Lodi

#### DECEMBER 2022

#### Monthly Inventory





### Contracts By Price Range

### Listings By Price Range



COMPASS

 $\sim$   $\sim$   $\sim$   $\sim$   $\sim$ / / / / / / / //// | | | | | / ------

Compass makes no representations or warranties, express or implied, with respect to future market conditions or prices of residential product at the time the subject property or any competitive property is complete and ready for occupancy or with respect to any report, study, finding, recommendation or other information provided by Compass herein. Moreover, no warranty, express or implied, is made or should be assumed regarding the accuracy, adequacy, completeness, legality, reliability, merchantability or fitness for a particular purpose of any information, in part or whole, contained herein. All material is presented with the underst