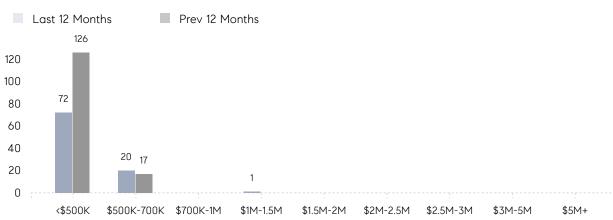

| 25        | 40%      |
|                | % OF ASKING PRICE  | 96%       | 101%      |          |
|                | AVERAGE SOLD PRICE | \$505,000 | \$458,455 | 10%      |
|                | # OF CONTRACTS     | 2         | 3         | -33%     |
|                | NEW LISTINGS       | 2         | 4         | -50%     |
| Condo/Co-op/TH | AVERAGE DOM        | 36        | 27        | 33%      |
|                | % OF ASKING PRICE  | 95%       | 100%      |          |
|                | AVERAGE SOLD PRICE | \$274,583 | \$200,000 | 37%      |
|                | # OF CONTRACTS     | 0         | 1         | 0%       |
|                | NEW LISTINGS       | 0         | 0         | 0%       |

Compass New Jersey Monthly Market Insights

# Lodi

#### DECEMBER 2022

#### Monthly Inventory





### Contracts By Price Range

### Listings By Price Range



COMPASS

 $\sim$   $\sim$   $\sim$   $\sim$   $\sim$ / / / / / / / //// | | | | | / ------

Compass makes no representations or warranties, express or implied, with respect to future market conditions or prices of residential product at the time the subject property or any competitive property is complete and ready for occupancy or with respect to any report, study, finding, recommendation or other information provided by Compass herein. Moreover, no warranty, express or implied, is made or should be assumed regarding the accuracy, adequacy, completeness, legality, reliability, merchantability or fitness for a particular purpose of any information, in part or whole, contained herein. All material is presented with the understan