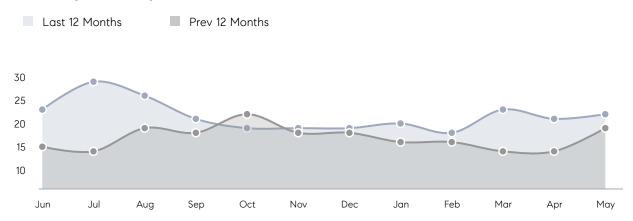

|
| Houses         | AVERAGE DOM        | 7         | 27        | -74%     |
|                | % OF ASKING PRICE  | 113%      | 103%      |          |
|                | AVERAGE SOLD PRICE | \$563,000 | \$486,400 | 16%      |
|                | # OF CONTRACTS     | 2         | 4         | -50%     |
|                | NEW LISTINGS       | 2         | 6         | -67%     |
| Condo/Co-op/TH | AVERAGE DOM        | -         | 56        | -        |
|                | % OF ASKING PRICE  | -         | 94%       |          |
|                | AVERAGE SOLD PRICE | -         | \$390,000 | -        |
|                | # OF CONTRACTS     | 0         | 2         | 0%       |
|                | NEW LISTINGS       | 1         | 5         | -80%     |

# Lodi

#### MAY 2023

#### Monthly Inventory





### Contracts By Price Range

### Listings By Price Range



COMPASS

 $\sim$   $\sim$   $\sim$   $\sim$   $\sim$ / / / / / / / //// | | | | | / ------

Compass makes no representations or warranties, express or implied, with respect to future market conditions or prices of residential product at the time the subject property or any competitive property is complete and ready for occupancy or with respect to any report, study, finding, recommendation or other information provided by Compass herein. Moreover, no warranty, express or implied, is made or should be assumed regarding the accuracy, adequacy, completeness, legality, reliability, merchantability or fitness for a particular purpose of any information, in part or whole, contained herein. All material is presented with the underst