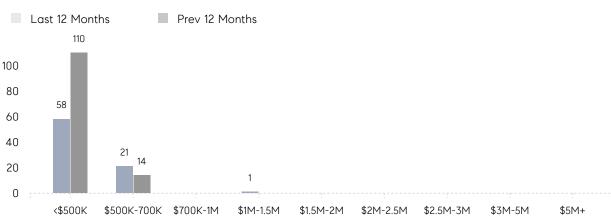

| Houses         | AVERAGE DOM        | 7         | 27        | -74%     |
|                | % OF ASKING PRICE  | 113%      | 103%      |          |
|                | AVERAGE SOLD PRICE | \$563,000 | \$486,400 | 16%      |
|                | # OF CONTRACTS     | 2         | 4         | -50%     |
|                | NEW LISTINGS       | 2         | 6         | -67%     |
| Condo/Co-op/TH | AVERAGE DOM        | -         | 56        | -        |
|                | % OF ASKING PRICE  | -         | 94%       |          |
|                | AVERAGE SOLD PRICE | -         | \$390,000 | -        |
|                | # OF CONTRACTS     | 0         | 2         | 0%       |
|                | NEW LISTINGS       | 1         | 5         | -80%     |

# Lodi

#### MAY 2023

#### Monthly Inventory





### Contracts By Price Range

### Listings By Price Range



COMPASS

 $\sim$   $\sim$   $\sim$   $\sim$   $\sim$ / / / / / / / //// | | | | | / ------

Compass makes no representations or warranties, express or implied, with respect to future market conditions or prices of residential product at the time the subject property or any competitive property is complete and ready for occupancy or with respect to any report, study, finding, recommendation or other information provided by Compass herein. Moreover, no warranty, express or implied, is made or should be assumed regarding the accuracy, adequacy, completeness, legality, reliability, merchantability or fitness for a particular purpose of any information, in part or whole, contained herein. All material is presented with the understan