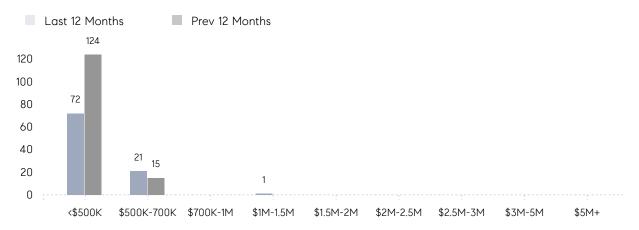

| 79        | 41        | 93%      |
|                | % OF ASKING PRICE  | 95%       | 104%      |          |
|                | AVERAGE SOLD PRICE | \$468,000 | \$488,000 | -4%      |
|                | # OF CONTRACTS     | 4         | 6         | -33%     |
|                | NEW LISTINGS       | 2         | 3         | -33%     |
| Condo/Co-op/TH | AVERAGE DOM        | -         | 19        | -        |
|                | % OF ASKING PRICE  | -         | 104%      |          |
|                | AVERAGE SOLD PRICE | -         | \$262,500 | -        |
|                | # OF CONTRACTS     | 1         | 0         | 0%       |
|                | NEW LISTINGS       | 2         | 2         | 0%       |

# Lodi

#### JANUARY 2023

### Monthly Inventory



## Contracts By Price Range



## Listings By Price Range



# COMPASS



Compass makes no representations or warranties, express or implied, with respect to future market conditions or prices of residential product at the time the subject property or any competitive property is complete and ready for occupancy or with respect to any report, study, finding, recommendation or other information provided by Compass herein. Moreover, no warranty, express or implied, is made or should be assumed regarding the accuracy, adequacy, completeness, legality, reliability, merchantability or fitness for a particular purpose of any information, in part or whole, contained herein. All material is presented with the understanding that Compass shall not be deemed to provide legal, accounting or other professional services. This is not