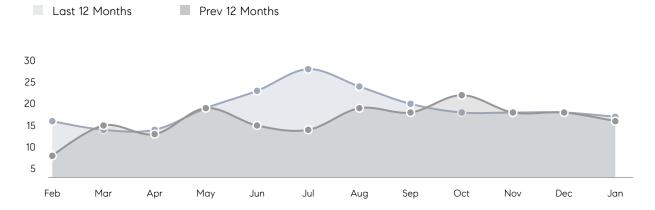

Houses         | AVERAGE DOM        | 79        | 41        | 93%      |
|                | % OF ASKING PRICE  | 95%       | 104%      |          |
|                | AVERAGE SOLD PRICE | \$468,000 | \$488,000 | -4%      |
|                | # OF CONTRACTS     | 4         | 6         | -33%     |
|                | NEW LISTINGS       | 2         | 3         | -33%     |
| Condo/Co-op/TH | AVERAGE DOM        | -         | 19        | -        |
|                | % OF ASKING PRICE  | -         | 104%      |          |
|                | AVERAGE SOLD PRICE | -         | \$262,500 | -        |
|                | # OF CONTRACTS     | 1         | 0         | 0%       |
|                | NEW LISTINGS       | 2         | 2         | 0%       |

# Lodi

#### JANUARY 2023

### Monthly Inventory



## Contracts By Price Range



## Listings By Price Range



# COMPASS



Compass makes no representations or warranties, express or implied, with respect to future market conditions or prices of residential product at the time the subject property or any competitive property is complete and ready for occupancy or with respect to any report, study, finding, recommendation or other information provided by Compass herein. Moreover, no warranty, express or implied, is made or should be assumed regarding the accuracy, adequacy, completeness, legality, reliability, merchantability or fitness for a particular purpose of any information, in part or whole, contained herein. All material is presented with the understanding that Compass shall not be deemed to provide legal, accounting or other pro