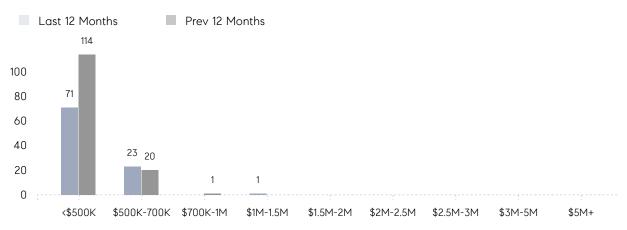

| 93%      |
|                | % OF ASKING PRICE  | 95%       | 104%      |          |
|                | AVERAGE SOLD PRICE | \$468,000 | \$488,000 | -4%      |
|                | # OF CONTRACTS     | 4         | 6         | -33%     |
|                | NEW LISTINGS       | 2         | 3         | -33%     |
| Condo/Co-op/TH | AVERAGE DOM        | -         | 19        | -        |
|                | % OF ASKING PRICE  | -         | 104%      |          |
|                | AVERAGE SOLD PRICE | -         | \$262,500 | -        |
|                | # OF CONTRACTS     | 1         | 0         | 0%       |
|                | NEW LISTINGS       | 2         | 2         | 0%       |

# Lodi

#### JANUARY 2023

### Monthly Inventory



## Contracts By Price Range



## Listings By Price Range



# COMPASS



Compass makes no representations or warranties, express or implied, with respect to future market conditions or prices of residential product at the time the subject property or any competitive property is complete and ready for occupancy or with respect to any report, study, finding, recommendation or other information provided by Compass herein. Moreover, no warranty, express or implied, is made or should be assumed regarding the accuracy, adequacy, completeness, legality, reliability, merchantability or fitness for a particular purpose of any information, in part or whole, contained herein. All material is presented with the understanding that Compass shall not be deemed to provide legal, accounting or other professional services. This is not intended to solicit the purch