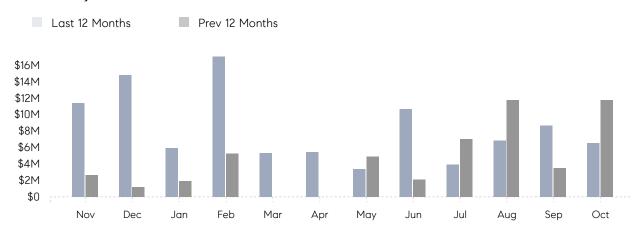

### Monthly Total Sales Volume

## **Property Statistics**

|               |               | Oct 2021    | Oct 2020     | % Change |   |
|---------------|---------------|-------------|--------------|----------|---|
| Single-Family | # OF SALES    | 3           | 10           | -70.0%   | _ |
|               | SALES VOLUME  | \$6,555,000 | \$11,770,000 | -44.3%   |   |
|               | AVERAGE PRICE | \$2,185,000 | \$1,177,000  | 85.6%    |   |
|               | AVERAGE DOM   | 164         | 47           | 248.9%   |   |