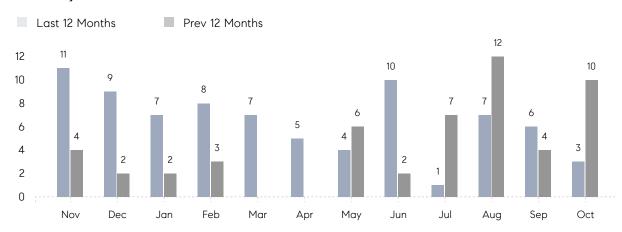

### Monthly Sales

## **Property Statistics**

|               |               | Oct 2021    | Oct 2020     | % Change |   |
|---------------|---------------|-------------|--------------|----------|---|
| Single-Family | # OF SALES    | 3           | 10           | -70.0%   | _ |
|               | SALES VOLUME  | \$6,555,000 | \$11,770,000 | -44.3%   |   |
|               | AVERAGE PRICE | \$2,185,000 | \$1,177,000  | 85.6%    |   |
|               | AVERAGE DOM   | 164         | 47           | 248.9%   |   |