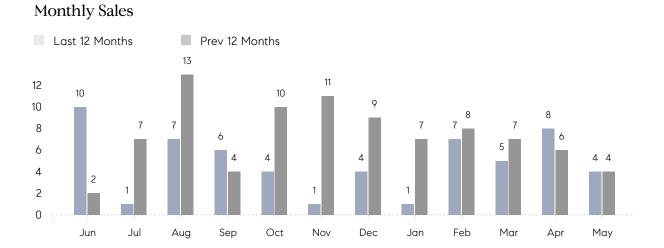

## **Property Statistics**

|               |               | May 2022    | May 2021    | % Change |  |
|---------------|---------------|-------------|-------------|----------|--|
| Single-Family | # OF SALES    | 4           | 4           | 0.0%     |  |
|               | SALES VOLUME  | \$4,019,000 | \$3,385,000 | 18.7%    |  |
|               | AVERAGE PRICE | \$1,004,750 | \$846,250   | 18.7%    |  |
|               | AVERAGE DOM   | 14          | 52          | -73.1%   |  |