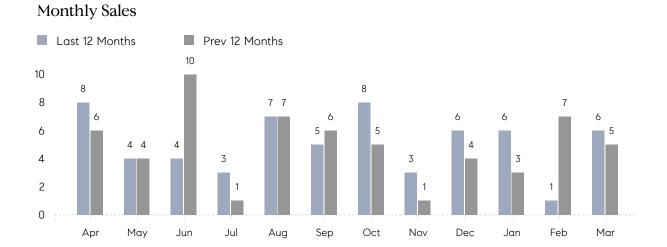

## **Property Statistics**

|               |               | Mar 2023    | Mar 2022    | % Change |
|---------------|---------------|-------------|-------------|----------|
| Single-Family | # OF SALES    | 6           | 5           | 20.0%    |
|               | SALES VOLUME  | \$6,355,000 | \$4,989,000 | 27.4%    |
|               | AVERAGE PRICE | \$1,059,167 | \$997,800   | 6.2%     |
|               | AVERAGE DOM   | 74          | 187         | -60.4%   |