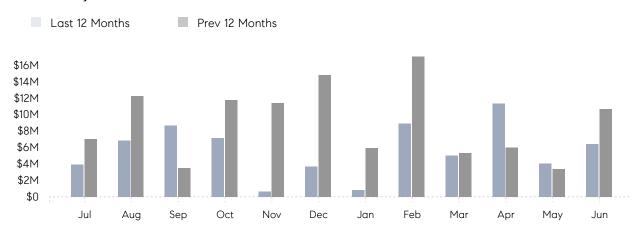

June 2022

# Locust Valley Market Insights

# Locust Valley

NASSAU, JUNE 2022

## **Property Statistics**

|               |               | Jun 2022    | Jun 2021     | % Change |   |
|---------------|---------------|-------------|--------------|----------|---|
| Single-Family | # OF SALES    | 4           | 10           | -60.0%   | _ |
|               | SALES VOLUME  | \$6,404,999 | \$10,659,000 | -39.9%   |   |
|               | AVERAGE PRICE | \$1,601,250 | \$1,065,900  | 50.2%    |   |
|               | AVERAGE DOM   | 24          | 35           | -31.4%   |   |

### Monthly Sales



### Monthly Total Sales Volume



# COMPASS



Compass makes no representations or warranties, express or implied, with respect to future market conditions or prices of residential product at the time the subject property or any competitive property is complete and ready for occupancy or with respect to any report, study, finding, recommendation or other information provided by Compass herein. Moreover, no warranty, express or implied, is made or should be assumed regarding the accuracy, adequacy, completeness, legality, reliability, merchantability or fitness for a particular purpose of any information, in part or whole, contained herein. All material is presented with the understanding that Compass shall not be deemed to provide legal, accounting or other professional services. This is not intended to solicit the purch