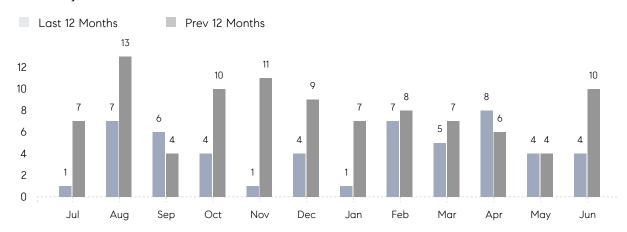

June 2022

# Locust Valley Market Insights

# Locust Valley

NASSAU, JUNE 2022

## **Property Statistics**

|               |               | Jun 2022    | Jun 2021     | % Change |   |
|---------------|---------------|-------------|--------------|----------|---|
| Single-Family | # OF SALES    | 4           | 10           | -60.0%   | _ |
|               | SALES VOLUME  | \$6,404,999 | \$10,659,000 | -39.9%   |   |
|               | AVERAGE PRICE | \$1,601,250 | \$1,065,900  | 50.2%    |   |
|               | AVERAGE DOM   | 24          | 35           | -31.4%   |   |

### Monthly Sales



### Monthly Total Sales Volume



# COMPASS



Compass makes no representations or warranties, express or implied, with respect to future market conditions or prices of residential product at the time the subject property or any competitive property is complete and ready for occupancy or with respect to any report, study, finding, recommendation or other information provided by Compass herein. Moreover, no warranty, express or implied, is made or should be assumed regarding the accuracy, adequacy, completeness, legality, reliability, merchantability or fitness for a particular purpose of any information, in part or whole, contained herein. All material is presented with the understanding that Compass shall not be deemed to provide legal, accounting or other professional services. This is