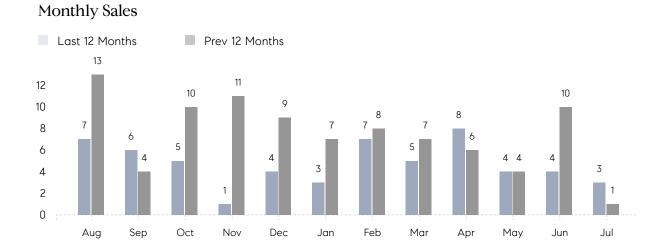

## **Property Statistics**

|               |               | Jul 2022    | Jul 2021    | % Change |
|---------------|---------------|-------------|-------------|----------|
| Single-Family | # OF SALES    | 3           | 1           | 200.0%   |
|               | SALES VOLUME  | \$4,545,000 | \$3,950,000 | 15.1%    |
|               | AVERAGE PRICE | \$1,515,000 | \$3,950,000 | -61.6%   |
|               | AVERAGE DOM   | 154         | 259         | -40.5%   |