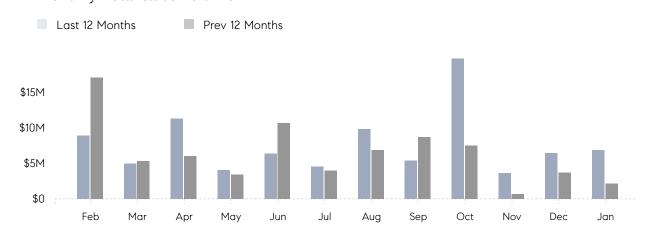

### Monthly Total Sales Volume

## **Property Statistics**

|               |               | Jan 2023    | Jan 2022    | % Change |  |
|---------------|---------------|-------------|-------------|----------|--|
| Single-Family | # OF SALES    | 6           | 3           | 100.0%   |  |
|               | SALES VOLUME  | \$6,889,000 | \$2,122,000 | 224.6%   |  |
|               | AVERAGE PRICE | \$1,148,167 | \$707,333   | 62.3%    |  |
|               | AVERAGE DOM   | 54          | 41          | 31.7%    |  |