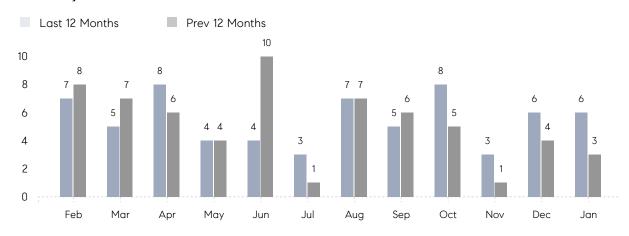

### Monthly Sales

## **Property Statistics**

|               |               | Jan 2023    | Jan 2022    | % Change |  |
|---------------|---------------|-------------|-------------|----------|--|
| Single-Family | # OF SALES    | 6           | 3           | 100.0%   |  |
|               | SALES VOLUME  | \$6,889,000 | \$2,122,000 | 224.6%   |  |
|               | AVERAGE PRICE | \$1,148,167 | \$707,333   | 62.3%    |  |
|               | AVERAGE DOM   | 54          | 41          | 31.7%    |  |