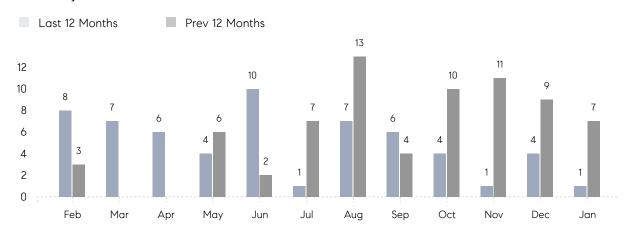

January 2022

# Locust Valley Market Insights

# Locust Valley

NASSAU, JANUARY 2022

## **Property Statistics**

|               |               | Jan 2022  | Jan 2021    | % Change |  |
|---------------|---------------|-----------|-------------|----------|--|
| Single-Family | # OF SALES    | 1         | 7           | -85.7%   |  |
|               | SALES VOLUME  | \$798,000 | \$5,954,000 | -86.6%   |  |
|               | AVERAGE PRICE | \$798,000 | \$850,571   | -6.2%    |  |
|               | AVERAGE DOM   | 54        | 71          | -23.9%   |  |

### Monthly Sales



### Monthly Total Sales Volume



# COMPASS



Compass makes no representations or warranties, express or implied, with respect to future market conditions or prices of residential product at the time the subject property or any competitive property is complete and ready for occupancy or with respect to any report, study, finding, recommendation or other information provided by Compass herein. Moreover, no warranty, express or implied, is made or should be assumed regarding the accuracy, adequacy, completeness, legality, reliability, merchantability or fitness for a particular purpose of any information, in part or whole, contained herein. All material is presented with the understanding that Compass shall not be deemed to provide legal, accounting or other professional services. This is