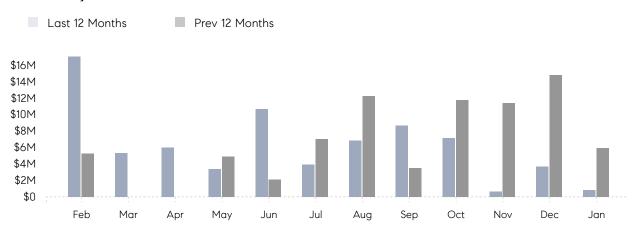

January 2022

# Locust Valley Market Insights

# Locust Valley

NASSAU, JANUARY 2022

## **Property Statistics**

|               |               | Jan 2022  | Jan 2021    | % Change |  |
|---------------|---------------|-----------|-------------|----------|--|
| Single-Family | # OF SALES    | 1         | 7           | -85.7%   |  |
|               | SALES VOLUME  | \$798,000 | \$5,954,000 | -86.6%   |  |
|               | AVERAGE PRICE | \$798,000 | \$850,571   | -6.2%    |  |
|               | AVERAGE DOM   | 54        | 71          | -23.9%   |  |

### Monthly Sales



### Monthly Total Sales Volume



# COMPASS



Compass makes no representations or warranties, express or implied, with respect to future market conditions or prices of residential product at the time the subject property or any competitive property is complete and ready for occupancy or with respect to any report, study, finding, recommendation or other information provided by Compass herein. Moreover, no warranty, express or implied, is made or should be assumed regarding the accuracy, adequacy, completeness, legality, reliability, merchantability or fitness for a particular purpose of any information, in part or whole, contained herein. All material is presented with the understanding that Compass shall not be deemed to provide legal, accounting or other professional services. This is not intended to solicit the purch