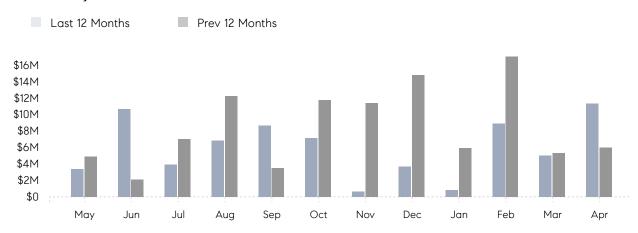

April 2022

# Locust Valley Market Insights

# Locust Valley

NASSAU, APRIL 2022

## **Property Statistics**

|               |               | Apr 2022     | Apr 2021    | % Change |  |
|---------------|---------------|--------------|-------------|----------|--|
| Single-Family | # OF SALES    | 8            | 6           | 33.3%    |  |
|               | SALES VOLUME  | \$11,331,950 | \$5,995,000 | 89.0%    |  |
|               | AVERAGE PRICE | \$1,416,494  | \$999,167   | 41.8%    |  |
|               | AVERAGE DOM   | 192          | 60          | 220.0%   |  |

### Monthly Sales



### Monthly Total Sales Volume



# COMPASS



Compass makes no representations or warranties, express or implied, with respect to future market conditions or prices of residential product at the time the subject property or any competitive property is complete and ready for occupancy or with respect to any report, study, finding, recommendation or other information provided by Compass herein. Moreover, no warranty, express or implied, is made or should be assumed regarding the accuracy, adequacy, completeness, legality, reliability, merchantability or fitness for a particular purpose of any information, in part or whole, contained herein. All material is presented with the understanding that Compass shall not be deemed to provide legal, accounting or other professional services. This is not intended to solicit the purch