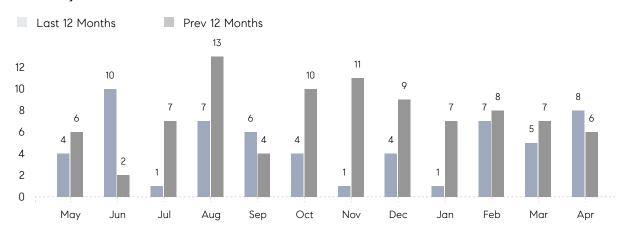

April 2022

# Locust Valley Market Insights

# Locust Valley

NASSAU, APRIL 2022

## **Property Statistics**

|               |               | Apr 2022     | Apr 2021    | % Change |  |
|---------------|---------------|--------------|-------------|----------|--|
| Single-Family | # OF SALES    | 8            | 6           | 33.3%    |  |
|               | SALES VOLUME  | \$11,331,950 | \$5,995,000 | 89.0%    |  |
|               | AVERAGE PRICE | \$1,416,494  | \$999,167   | 41.8%    |  |
|               | AVERAGE DOM   | 192          | 60          | 220.0%   |  |

### Monthly Sales



### Monthly Total Sales Volume



# COMPASS



Compass makes no representations or warranties, express or implied, with respect to future market conditions or prices of residential product at the time the subject property or any competitive property is complete and ready for occupancy or with respect to any report, study, finding, recommendation or other information provided by Compass herein. Moreover, no warranty, express or implied, is made or should be assumed regarding the accuracy, adequacy, completeness, legality, reliability, merchantability or fitness for a particular purpose of any information, in part or whole, contained herein. All material is presented with the understanding that Compass shall not be deemed to provide legal, accounting or other professional services. This is