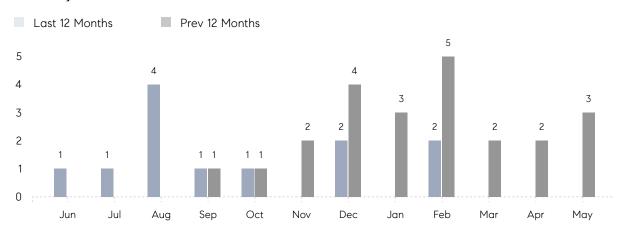

May 2022

# Lloyd Neck Market Insights

# Lloyd Neck

SUFFOLK, MAY 2022

## **Property Statistics**

|               |               | May 2022 | May 2021    | % Change |  |
|---------------|---------------|----------|-------------|----------|--|
| Single-Family | # OF SALES    | 0        | 3           | 0.0%     |  |
|               | SALES VOLUME  | \$0      | \$3,709,000 | -        |  |
|               | AVERAGE PRICE | \$0      | \$1,236,333 | -        |  |
|               | AVERAGE DOM   | 0        | 139         | _        |  |

### Monthly Sales



### Monthly Total Sales Volume



# COMPASS



Compass makes no representations or warranties, express or implied, with respect to future market conditions or prices of residential product at the time the subject property or any competitive property is complete and ready for occupancy or with respect to any report, study, finding, recommendation or other information provided by Compass herein. Moreover, no warranty, express or implied, is made or should be assumed regarding the accuracy, adequacy, completeness, legality, reliability, merchantability or fitness for a particular purpose of any information, in part or whole, contained herein. All material is presented with the understanding that Compass shall not be deemed to provide legal, accounting or other professional services. This is