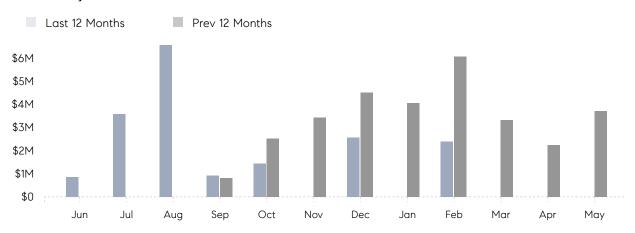

May 2022

# Lloyd Neck Market Insights

# Lloyd Neck

SUFFOLK, MAY 2022

## **Property Statistics**

|               |               | May 2022 | May 2021    | % Change |  |
|---------------|---------------|----------|-------------|----------|--|
| Single-Family | # OF SALES    | 0        | 3           | 0.0%     |  |
|               | SALES VOLUME  | \$0      | \$3,709,000 | -        |  |
|               | AVERAGE PRICE | \$0      | \$1,236,333 | -        |  |
|               | AVERAGE DOM   | 0        | 139         | _        |  |

### Monthly Sales



### Monthly Total Sales Volume



# COMPASS



Compass makes no representations or warranties, express or implied, with respect to future market conditions or prices of residential product at the time the subject property or any competitive property is complete and ready for occupancy or with respect to any report, study, finding, recommendation or other information provided by Compass herein. Moreover, no warranty, express or implied, is made or should be assumed regarding the accuracy, adequacy, completeness, legality, reliability, merchantability or fitness for a particular purpose of any information, in part or whole, contained herein. All material is presented with the understanding that Compass shall not be deemed to provide legal, accounting or other professional services. This is not intended to solicit the purch