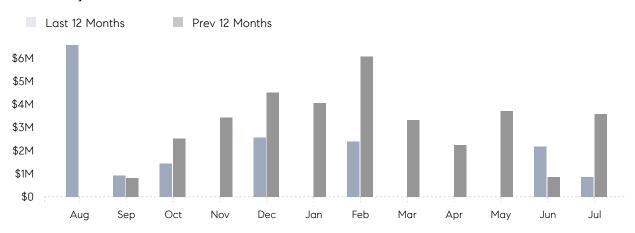

### Monthly Total Sales Volume

## **Property Statistics**

|               |               | Jul 2022  | Jul 2021    | % Change |  |
|---------------|---------------|-----------|-------------|----------|--|
| Single-Family | # OF SALES    | 1         | 1           | 0.0%     |  |
|               | SALES VOLUME  | \$850,000 | \$3,590,000 | -76.3%   |  |
|               | AVERAGE PRICE | \$850,000 | \$3,590,000 | -76.3%   |  |
|               | AVERAGE DOM   | 33        | 20          | 65.0%    |  |