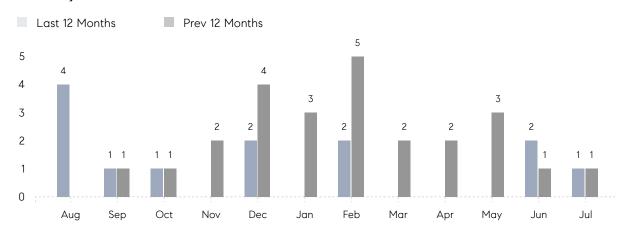

### Monthly Sales

## **Property Statistics**

|               |               | Jul 2022  | Jul 2021    | % Change |  |
|---------------|---------------|-----------|-------------|----------|--|
| Single-Family | # OF SALES    | 1         | 1           | 0.0%     |  |
|               | SALES VOLUME  | \$850,000 | \$3,590,000 | -76.3%   |  |
|               | AVERAGE PRICE | \$850,000 | \$3,590,000 | -76.3%   |  |
|               | AVERAGE DOM   | 33        | 20          | 65.0%    |  |