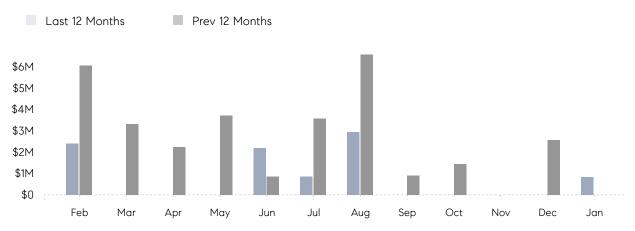

January 2023

# Lloyd Neck Market Insights

# Lloyd Neck

SUFFOLK, JANUARY 2023

## **Property Statistics**

|               |               | Jan 2023  | Jan 2022 | % Change |  |
|---------------|---------------|-----------|----------|----------|--|
| Single-Family | # OF SALES    | 1         | 0        | 0.0%     |  |
|               | SALES VOLUME  | \$825,000 | \$0      | -        |  |
|               | AVERAGE PRICE | \$825,000 | \$0      | -        |  |
|               | AVERAGE DOM   | 8         | 0        | -        |  |

### Monthly Sales



### Monthly Total Sales Volume



# COMPASS



Compass makes no representations or warranties, express or implied, with respect to future market conditions or prices of residential product at the time the subject property or any competitive property is complete and ready for occupancy or with respect to any report, study, finding, recommendation or other information provided by Compass herein. Moreover, no warranty, express or implied, is made or should be assumed regarding the accuracy, adequacy, completeness, legality, reliability, merchantability or fitness for a particular purpose of any information, in part or whole, contained herein. All material is presented with the understanding that Compass shall not be deemed to provide legal, accounting or other professional services. This is not intended to solicit the purch