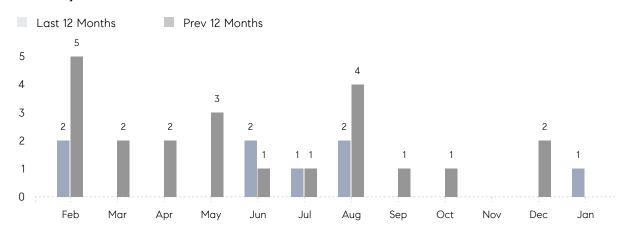

January 2023

# Lloyd Neck Market Insights

# Lloyd Neck

SUFFOLK, JANUARY 2023

## **Property Statistics**

|               |               | Jan 2023  | Jan 2022 | % Change |  |
|---------------|---------------|-----------|----------|----------|--|
| Single-Family | # OF SALES    | 1         | 0        | 0.0%     |  |
|               | SALES VOLUME  | \$825,000 | \$0      | -        |  |
|               | AVERAGE PRICE | \$825,000 | \$0      | -        |  |
|               | AVERAGE DOM   | 8         | 0        | -        |  |

### Monthly Sales



### Monthly Total Sales Volume



# COMPASS



Compass makes no representations or warranties, express or implied, with respect to future market conditions or prices of residential product at the time the subject property or any competitive property is complete and ready for occupancy or with respect to any report, study, finding, recommendation or other information provided by Compass herein. Moreover, no warranty, express or implied, is made or should be assumed regarding the accuracy, adequacy, completeness, legality, reliability, merchantability or fitness for a particular purpose of any information, in part or whole, contained herein. All material is presented with the understanding that Compass shall not be deemed to provide legal, accounting or other professional services. This is