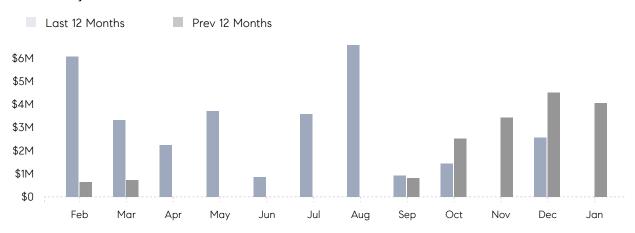

January 2022

# Lloyd Neck Market Insights

# Lloyd Neck

SUFFOLK, JANUARY 2022

## **Property Statistics**

|               |               | Jan 2022 | Jan 2021    | % Change |  |
|---------------|---------------|----------|-------------|----------|--|
| Single-Family | # OF SALES    | 0        | 3           | 0.0%     |  |
|               | SALES VOLUME  | \$0      | \$4,070,000 | -        |  |
|               | AVERAGE PRICE | \$0      | \$1,356,667 | -        |  |
|               | AVERAGE DOM   | 0        | 94          | -        |  |

### Monthly Sales



### Monthly Total Sales Volume



# COMPASS



Compass makes no representations or warranties, express or implied, with respect to future market conditions or prices of residential product at the time the subject property or any competitive property is complete and ready for occupancy or with respect to any report, study, finding, recommendation or other information provided by Compass herein. Moreover, no warranty, express or implied, is made or should be assumed regarding the accuracy, adequacy, completeness, legality, reliability, merchantability or fitness for a particular purpose of any information, in part or whole, contained herein. All material is presented with the understanding that Compass shall not be deemed to provide legal, accounting or other professional services. This is not intended to solicit the purch