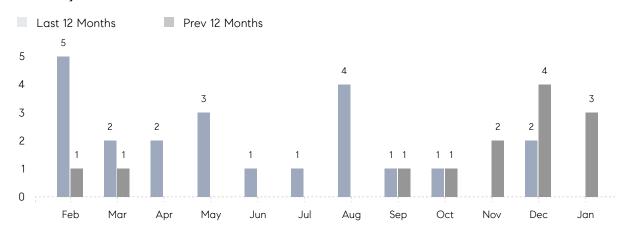

January 2022

# Lloyd Neck Market Insights

# Lloyd Neck

SUFFOLK, JANUARY 2022

## **Property Statistics**

|               |               | Jan 2022 | Jan 2021    | % Change |  |
|---------------|---------------|----------|-------------|----------|--|
| Single-Family | # OF SALES    | 0        | 3           | 0.0%     |  |
|               | SALES VOLUME  | \$0      | \$4,070,000 | -        |  |
|               | AVERAGE PRICE | \$0      | \$1,356,667 | -        |  |
|               | AVERAGE DOM   | 0        | 94          | -        |  |

### Monthly Sales



### Monthly Total Sales Volume



# COMPASS



Compass makes no representations or warranties, express or implied, with respect to future market conditions or prices of residential product at the time the subject property or any competitive property is complete and ready for occupancy or with respect to any report, study, finding, recommendation or other information provided by Compass herein. Moreover, no warranty, express or implied, is made or should be assumed regarding the accuracy, adequacy, completeness, legality, reliability, merchantability or fitness for a particular purpose of any information, in part or whole, contained herein. All material is presented with the understanding that Compass shall not be deemed to provide legal, accounting or other professional services. This is