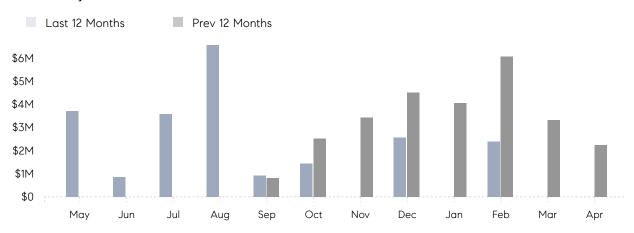

April 2022

# Lloyd Neck Market Insights

# Lloyd Neck

SUFFOLK, APRIL 2022

## **Property Statistics**

|               |               | Apr 2022 | Apr 2021    | % Change |  |
|---------------|---------------|----------|-------------|----------|--|
| Single-Family | # OF SALES    | 0        | 2           | 0.0%     |  |
|               | SALES VOLUME  | \$0      | \$2,235,000 | -        |  |
|               | AVERAGE PRICE | \$0      | \$1,117,500 | -        |  |
|               | AVERAGE DOM   | 0        | 148         | _        |  |

### Monthly Sales



### Monthly Total Sales Volume



# COMPASS



Compass makes no representations or warranties, express or implied, with respect to future market conditions or prices of residential product at the time the subject property or any competitive property is complete and ready for occupancy or with respect to any report, study, finding, recommendation or other information provided by Compass herein. Moreover, no warranty, express or implied, is made or should be assumed regarding the accuracy, adequacy, completeness, legality, reliability, merchantability or fitness for a particular purpose of any information, in part or whole, contained herein. All material is presented with the understanding that Compass shall not be deemed to provide legal, accounting or other professional services. This is not intended to solicit the purch