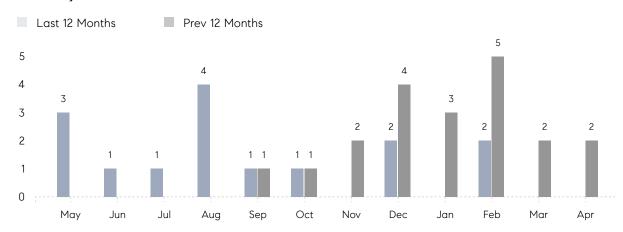

April 2022

# Lloyd Neck Market Insights

# Lloyd Neck

SUFFOLK, APRIL 2022

## **Property Statistics**

|               |               | Apr 2022 | Apr 2021    | % Change |  |
|---------------|---------------|----------|-------------|----------|--|
| Single-Family | # OF SALES    | 0        | 2           | 0.0%     |  |
|               | SALES VOLUME  | \$0      | \$2,235,000 | -        |  |
|               | AVERAGE PRICE | \$0      | \$1,117,500 | -        |  |
|               | AVERAGE DOM   | 0        | 148         | _        |  |

### Monthly Sales



### Monthly Total Sales Volume



# COMPASS



Compass makes no representations or warranties, express or implied, with respect to future market conditions or prices of residential product at the time the subject property or any competitive property is complete and ready for occupancy or with respect to any report, study, finding, recommendation or other information provided by Compass herein. Moreover, no warranty, express or implied, is made or should be assumed regarding the accuracy, adequacy, completeness, legality, reliability, merchantability or fitness for a particular purpose of any information, in part or whole, contained herein. All material is presented with the understanding that Compass shall not be deemed to provide legal, accounting or other professional services. This is