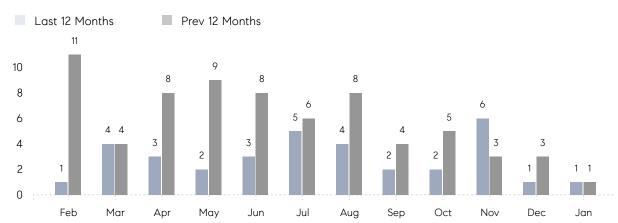

January 2023

# Lloyd Harbor Market Insights

# Lloyd Harbor

SUFFOLK, JANUARY 2023

## **Property Statistics**

|               |               | Jan 2023    | Jan 2022    | % Change |  |
|---------------|---------------|-------------|-------------|----------|--|
| Single-Family | # OF SALES    | 1           | 1           | 0.0%     |  |
|               | SALES VOLUME  | \$3,500,000 | \$5,100,000 | -31.4%   |  |
|               | AVERAGE PRICE | \$3,500,000 | \$5,100,000 | -31.4%   |  |
|               | AVERAGE DOM   | 43          | 146         | -70.5%   |  |

### Monthly Sales



### Monthly Total Sales Volume



# COMPASS



Compass makes no representations or warranties, express or implied, with respect to future market conditions or prices of residential product at the time the subject property or any competitive property is complete and ready for occupancy or with respect to any report, study, finding, recommendation or other information provided by Compass herein. Moreover, no warranty, express or implied, is made or should be assumed regarding the accuracy, adequacy, completeness, legality, reliability, merchantability or fitness for a particular purpose of any information, in part or whole, contained herein. All material is presented with the understanding that Compass shall not be deemed to provide legal, accounting or other professional services. This is