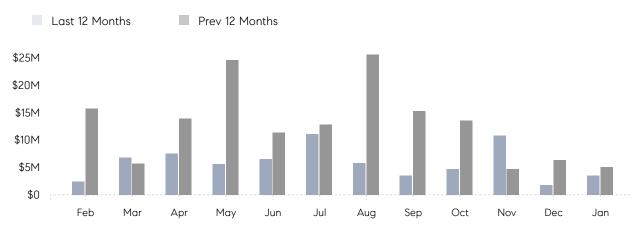

January 2023

# Lloyd Harbor Market Insights

# Lloyd Harbor

SUFFOLK, JANUARY 2023

## **Property Statistics**

|               |               | Jan 2023    | Jan 2022    | % Change |  |
|---------------|---------------|-------------|-------------|----------|--|
| Single-Family | # OF SALES    | 1           | 1           | 0.0%     |  |
|               | SALES VOLUME  | \$3,500,000 | \$5,100,000 | -31.4%   |  |
|               | AVERAGE PRICE | \$3,500,000 | \$5,100,000 | -31.4%   |  |
|               | AVERAGE DOM   | 43          | 146         | -70.5%   |  |

### Monthly Sales



### Monthly Total Sales Volume



# COMPASS



Compass makes no representations or warranties, express or implied, with respect to future market conditions or prices of residential product at the time the subject property or any competitive property is complete and ready for occupancy or with respect to any report, study, finding, recommendation or other information provided by Compass herein. Moreover, no warranty, express or implied, is made or should be assumed regarding the accuracy, adequacy, completeness, legality, reliability, merchantability or fitness for a particular purpose of any information, in part or whole, contained herein. All material is presented with the understanding that Compass shall not be deemed to provide legal, accounting or other professional services. This is not intended to solicit the purch