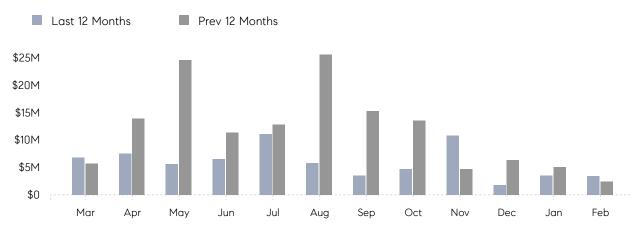

February 2023

# Lloyd Harbor Market Insights

# Lloyd Harbor

SUFFOLK, FEBRUARY 2023

## **Property Statistics**

|               |               | Feb 2023    | Feb 2022    | % Change |  |
|---------------|---------------|-------------|-------------|----------|--|
| Single-Family | # OF SALES    | 2           | 1           | 100.0%   |  |
|               | SALES VOLUME  | \$3,462,000 | \$2,395,000 | 44.6%    |  |
|               | AVERAGE PRICE | \$1,731,000 | \$2,395,000 | -27.7%   |  |
|               | AVERAGE DOM   | 5           | 32          | -84.4%   |  |

### Monthly Sales



### Monthly Total Sales Volume



# COMPASS



Compass makes no representations or warranties, express or implied, with respect to future market conditions or prices of residential product at the time the subject property or any competitive property is complete and ready for occupancy or with respect to any report, study, finding, recommendation or other information provided by Compass herein. Moreover, no warranty, express or implied, is made or should be assumed regarding the accuracy, adequacy, completeness, legality, reliability, merchantability or fitness for a particular purpose of any information, in part or whole, contained herein. All material is presented with the understanding that Compass shall not be deemed to provide legal, accounting or other professional services. This is not intended to solicit the purch