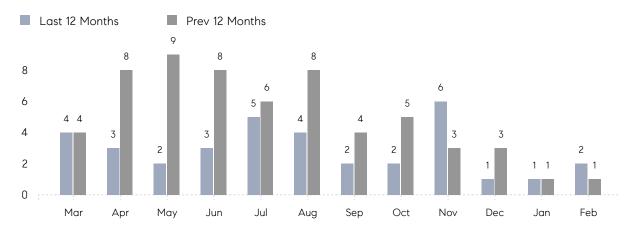

February 2023

# Lloyd Harbor Market Insights

# Lloyd Harbor

SUFFOLK, FEBRUARY 2023

## **Property Statistics**

|               |               | Feb 2023    | Feb 2022    | % Change |  |
|---------------|---------------|-------------|-------------|----------|--|
| Single-Family | # OF SALES    | 2           | 1           | 100.0%   |  |
|               | SALES VOLUME  | \$3,462,000 | \$2,395,000 | 44.6%    |  |
|               | AVERAGE PRICE | \$1,731,000 | \$2,395,000 | -27.7%   |  |
|               | AVERAGE DOM   | 5           | 32          | -84.4%   |  |

### Monthly Sales



### Monthly Total Sales Volume



# COMPASS



Compass makes no representations or warranties, express or implied, with respect to future market conditions or prices of residential product at the time the subject property or any competitive property is complete and ready for occupancy or with respect to any report, study, finding, recommendation or other information provided by Compass herein. Moreover, no warranty, express or implied, is made or should be assumed regarding the accuracy, adequacy, completeness, legality, reliability, merchantability or fitness for a particular purpose of any information, in part or whole, contained herein. All material is presented with the understanding that Compass shall not be deemed to provide legal, accounting or other professional services. This is