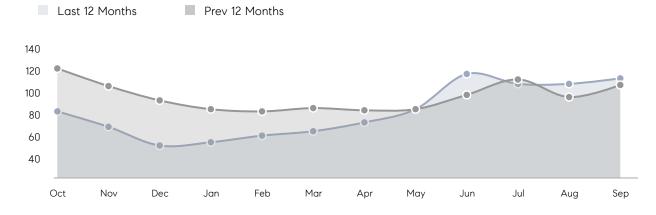

| 29          | 30        | -3%      |
|                | % OF ASKING PRICE  | 102%        | 102%      |          |
|                | AVERAGE SOLD PRICE | \$1,059,026 | \$924,069 | 15%      |
|                | # OF CONTRACTS     | 36          | 42        | -14%     |
|                | NEW LISTINGS       | 36          | 59        | -39%     |
| Condo/Co-op/TH | AVERAGE DOM        | 80          | 48        | 67%      |
|                | % OF ASKING PRICE  | 100%        | 97%       |          |
|                | AVERAGE SOLD PRICE | \$641,693   | \$608,143 | 6%       |
|                | # OF CONTRACTS     | 5           | 1         | 400%     |
|                | NEW LISTINGS       | 8           | 2         | 300%     |

# Livingston

#### SEPTEMBER 2022

#### Monthly Inventory





### Last 12 Months

Contracts By Price Range

#### Listings By Price Range Last 12 Months Prev 12 Months



Sources: Garden State MLS, Hudson MLS, NJ MLS

COMPASS

 $\sim$   $\sim$   $\sim$   $\sim$   $\sim$ / / / / / / / //// | | | | | / ------

Compass makes no representations or warranties, express or implied, with respect to future market conditions or prices of residential product at the time the subject property or any competitive property is complete and ready for occupancy or with respect to any report, study, finding, recommendation or other information provided by Compass herein. Moreover, no warranty, express or implied, is made or should be assumed regarding the accuracy, adequacy, completeness, legality, reliability, merchantability or fitness for a particular purpose of a