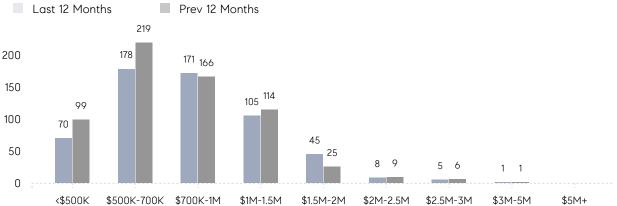

| 29          | 30        | -3%      |
|                | % OF ASKING PRICE  | 102%        | 102%      |          |
|                | AVERAGE SOLD PRICE | \$1,059,026 | \$924,069 | 15%      |
|                | # OF CONTRACTS     | 36          | 42        | -14%     |
|                | NEW LISTINGS       | 36          | 59        | -39%     |
| Condo/Co-op/TH | AVERAGE DOM        | 80          | 48        | 67%      |
|                | % OF ASKING PRICE  | 100%        | 97%       |          |
|                | AVERAGE SOLD PRICE | \$641,693   | \$608,143 | 6%       |
|                | # OF CONTRACTS     | 5           | 1         | 400%     |
|                | NEW LISTINGS       | 8           | 2         | 300%     |

# Livingston

#### SEPTEMBER 2022

#### Monthly Inventory





### Last 12 Months

Contracts By Price Range

#### Listings By Price Range Last 12 Months Prev 12 Months



Sources: Garden State MLS, Hudson MLS, NJ MLS

COMPASS

 $\sim$   $\sim$   $\sim$   $\sim$   $\sim$ / / / / / / / //// | | | | | / ------

Compass makes no representations or warranties, express or implied, with respect to future market conditions or prices of residential product at the time the subject property or any competitive property is complete and ready for occupancy or with respect to any report, study, finding, recommendation or other information provided by Compass herein. Moreover, no warranty, express or implied, is made or should be assumed regarding the accuracy, adequacy, completeness, legality, reliability, merchantability or fitness for a particular purpose of any