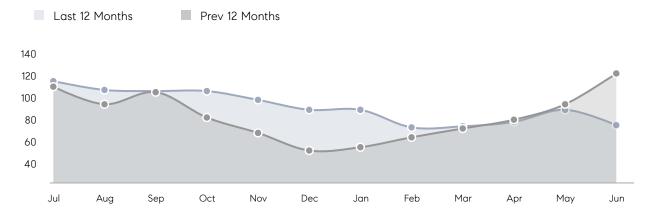

| % OF ASKING PRICE  | 104%        | 104%        |          |
|                | AVERAGE SOLD PRICE | \$1,150,900 | \$1,141,417 | 1%       |
|                | # OF CONTRACTS     | 54          | 49          | 10%      |
|                | NEW LISTINGS       | 44          | 80          | -45%     |
| Condo/Co-op/TH | AVERAGE DOM        | 8           | 48          | -83%     |
|                | % OF ASKING PRICE  | 107%        | 102%        |          |
|                | AVERAGE SOLD PRICE | \$935,000   | \$563,643   | 66%      |
|                | # OF CONTRACTS     | 7           | 9           | -22%     |
|                | NEW LISTINGS       | 4           | 10          | -60%     |

Compass New Jersey Monthly Market Insights

# Livingston

JUNE 2023

#### Monthly Inventory





#### Contracts By Price Range

Listings By Price Range



Compass New Jersey Market Report

COMPASS

 $\sim$   $\sim$   $\sim$   $\sim$   $\sim$ / / / / / / / //// | | | | | / ------

Compass makes no representations or warranties, express or implied, with respect to future market conditions or prices of residential product at the time the subject property or any competitive property is complete and ready for occupancy or with respect to any report, study, finding, recommendation or other information provided by Compass herein. Moreover, no warranty, express or implied, is made or should be assumed regarding the accuracy, adequacy, completeness, legality, reliability, merchantability or fitness for a particular purpose of any information, in part or whole, contained herein. All materia