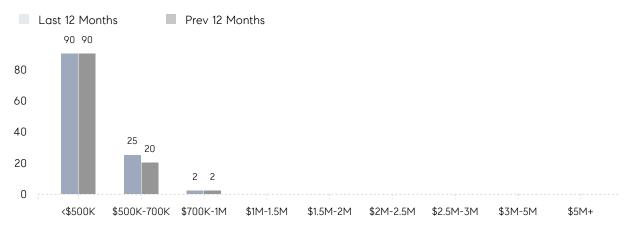

| 38        | 28        | 36%      |
|                | % OF ASKING PRICE  | 109%      | 103%      |          |
|                | AVERAGE SOLD PRICE | \$527,250 | \$436,600 | 21%      |
|                | # OF CONTRACTS     | 7         | 6         | 17%      |
|                | NEW LISTINGS       | 9         | 7         | 29%      |
| Condo/Co-op/TH | AVERAGE DOM        | 28        | 10        | 180%     |
|                | % OF ASKING PRICE  | 100%      | 103%      |          |
|                | AVERAGE SOLD PRICE | \$252,000 | \$247,500 | 2%       |
|                | # OF CONTRACTS     | 3         | 4         | -25%     |
|                | NEW LISTINGS       | 1         | 4         | -75%     |

# Little Ferry

JULY 2022

#### Monthly Inventory



#### Contracts By Price Range



#### Listings By Price Range



COMPASS

 $\sim$   $\sim$   $\sim$   $\sim$   $\sim$ / / / / / / / //// | | | | | / ------

Compass makes no representations or warranties, express or implied, with respect to future market conditions or prices of residential product at the time the subject property or any competitive property is complete and ready for occupancy or with respect to any report, study, finding, recommendation or other information provided by Compass herein. Moreover, no warranty, express or implied, is made or should be assumed regarding the accuracy, adequacy, completeness, legality, reliability, merchantability or fitness for a particular purpose of any information, in part or whole, contained herein. All material is presented with the understanding that Compass shall not b