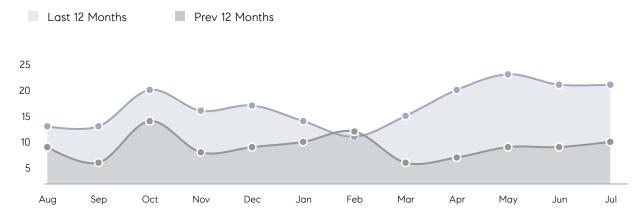

Houses         | AVERAGE DOM        | 38        | 28        | 36%      |
|                | % OF ASKING PRICE  | 109%      | 103%      |          |
|                | AVERAGE SOLD PRICE | \$527,250 | \$436,600 | 21%      |
|                | # OF CONTRACTS     | 7         | 6         | 17%      |
|                | NEW LISTINGS       | 9         | 7         | 29%      |
| Condo/Co-op/TH | AVERAGE DOM        | 28        | 10        | 180%     |
|                | % OF ASKING PRICE  | 100%      | 103%      |          |
|                | AVERAGE SOLD PRICE | \$252,000 | \$247,500 | 2%       |
|                | # OF CONTRACTS     | 3         | 4         | -25%     |
|                | NEW LISTINGS       | 1         | 4         | -75%     |

# Little Ferry

JULY 2022

#### Monthly Inventory



#### Contracts By Price Range



#### Listings By Price Range



COMPASS

 $\sim$   $\sim$   $\sim$   $\sim$   $\sim$ / / / / / / / //// | | | | | / ------

Compass makes no representations or warranties, express or implied, with respect to future market conditions or prices of residential product at the time the subject property or any competitive property is complete and ready for occupancy or with respect to any report, study, finding, recommendation or other information provided by Compass herein. Moreover, no warranty, express or implied, is made or should be assumed regarding the accuracy, adequacy, completeness, legality, reliability, merchantability or fitness for a particular purpose of any information, in part or whole, contained herein. All material is presented with the under