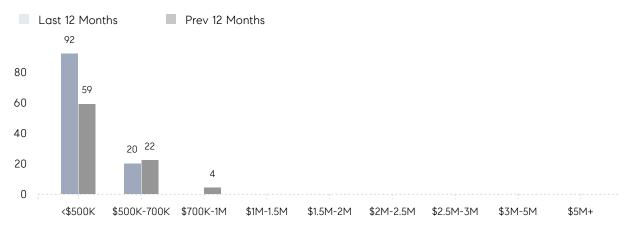

| 40        | -40%     |
|                | % OF ASKING PRICE  | 101%      | 101%      |          |
|                | AVERAGE SOLD PRICE | \$444,167 | \$549,336 | -19%     |
|                | # OF CONTRACTS     | 5         | 8         | -37%     |
|                | NEW LISTINGS       | 0         | 7         | 0%       |
| Condo/Co-op/TH | AVERAGE DOM        | 77        | 13        | 492%     |
|                | % OF ASKING PRICE  | 98%       | 97%       |          |
|                | AVERAGE SOLD PRICE | \$245,000 | \$228,750 | 7%       |
|                | # OF CONTRACTS     | 2         | 1         | 100%     |
|                | NEW LISTINGS       | 3         | 2         | 50%      |

# Little Ferry

#### JANUARY 2022

#### Monthly Inventory



### Contracts By Price Range



### Listings By Price Range



COMPASS

 $\sim$   $\sim$   $\sim$   $\sim$   $\sim$ / / / / / / / //// | | | | | / ------

Compass makes no representations or warranties, express or implied, with respect to future market conditions or prices of residential product at the time the subject property or any competitive property is complete and ready for occupancy or with respect to any report, study, finding, recommendation or other information provided by Compass herein. Moreover, no warranty, express or implied, is made or should be assumed regarding the accuracy, adequacy, completeness, legality, reliability, merchantability or fitness for a particular purpose of any information, in part or whole, contained herein. All material is presented with the understanding that Compass shall not be