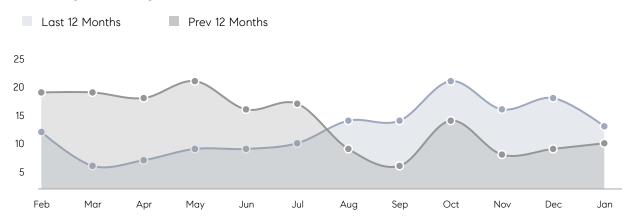

| AVERAGE DOM        | 24        | 40        | -40%     |
|                | % OF ASKING PRICE  | 101%      | 101%      |          |
|                | AVERAGE SOLD PRICE | \$444,167 | \$549,336 | -19%     |
|                | # OF CONTRACTS     | 5         | 8         | -37%     |
|                | NEW LISTINGS       | 0         | 7         | 0%       |
| Condo/Co-op/TH | AVERAGE DOM        | 77        | 13        | 492%     |
|                | % OF ASKING PRICE  | 98%       | 97%       |          |
|                | AVERAGE SOLD PRICE | \$245,000 | \$228,750 | 7%       |
|                | # OF CONTRACTS     | 2         | 1         | 100%     |
|                | NEW LISTINGS       | 3         | 2         | 50%      |

# Little Ferry

#### JANUARY 2022

#### Monthly Inventory



### Contracts By Price Range



### Listings By Price Range



COMPASS

 $\sim$   $\sim$   $\sim$   $\sim$   $\sim$ / / / / / / / //// | | | | | / ------

Compass makes no representations or warranties, express or implied, with respect to future market conditions or prices of residential product at the time the subject property or any competitive property is complete and ready for occupancy or with respect to any report, study, finding, recommendation or other information provided by Compass herein. Moreover, no warranty, express or implied, is made or should be assumed regarding the accuracy, adequacy, completeness, legality, reliability, merchantability or fitness for a particular purpose of any information, in part or whole, contained herein. All material is presented with the underst