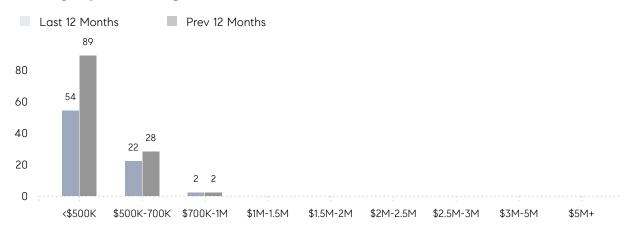

|                | AVERAGE SOLD PRICE | \$542,000 | \$431,750 | 26%       |
|                | # OF CONTRACTS     | 3         | 6         | -50%      |
|                | NEW LISTINGS       | 7         | 8         | -12%      |
| Condo/Co-op/TH | AVERAGE DOM        | 6         | 17        | -65%      |
|                | % OF ASKING PRICE  | 106%      | 112%      |           |
|                | AVERAGE SOLD PRICE | \$345,000 | \$280,000 | 23%       |
|                | # OF CONTRACTS     | 0         | 4         | 0%        |
|                | NEW LISTINGS       | 2         | 4         | -50%      |
|                |                    |           |           |           |

# Little Ferry

MAY 2023

### Monthly Inventory





### Contracts By Price Range



### Listings By Price Range



# COMPASS



Compass makes no representations or warranties, express or implied, with respect to future market conditions or prices of residential product at the time the subject property or any competitive property is complete and ready for occupancy or with respect to any report, study, finding, recommendation or other information provided by Compass herein. Moreover, no warranty, express or implied, is made or should be assumed regarding the accuracy, adequacy, completeness, legality, reliability, merchantability or fitness for a particular purpose of any information, in part or whole, contained herein. All material is presented with the understanding that Compass shall not be deemed to provide legal, accounting or other professional services. This is not intended to solicit the purch