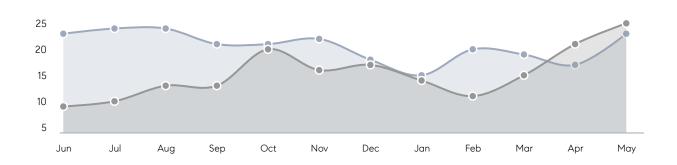

| % OF ASKING PRICE  | 101%      | 98%       |           |
|                | AVERAGE SOLD PRICE | \$542,000 | \$431,750 | 26%       |
|                | # OF CONTRACTS     | 3         | 6         | -50%      |
|                | NEW LISTINGS       | 7         | 8         | -12%      |
| Condo/Co-op/TH | AVERAGE DOM        | 6         | 17        | -65%      |
|                | % OF ASKING PRICE  | 106%      | 112%      |           |
|                | AVERAGE SOLD PRICE | \$345,000 | \$280,000 | 23%       |
|                | # OF CONTRACTS     | 0         | 4         | 0%        |
|                | NEW LISTINGS       | 2         | 4         | -50%      |
|                |                    |           |           |           |

# Little Ferry

MAY 2023

### Monthly Inventory





### Contracts By Price Range



### Listings By Price Range



# COMPASS



Compass makes no representations or warranties, express or implied, with respect to future market conditions or prices of residential product at the time the subject property or any competitive property is complete and ready for occupancy or with respect to any report, study, finding, recommendation or other information provided by Compass herein. Moreover, no warranty, express or implied, is made or should be assumed regarding the accuracy, adequacy, completeness, legality, reliability, merchantability or fitness for a particular purpose of any information, in part or whole, contained herein. All material is presented with the understanding that Compass shall not be deemed to provide legal, accounting or other p