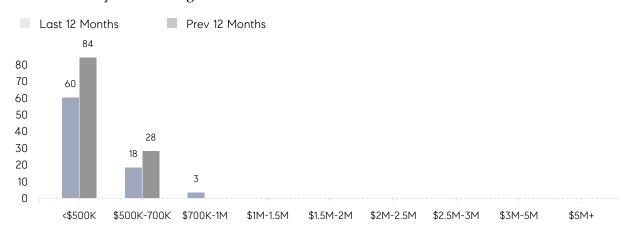

| 98%       |           |
|                | AVERAGE SOLD PRICE | \$542,000 | \$431,750 | 26%       |
|                | # OF CONTRACTS     | 3         | 6         | -50%      |
|                | NEW LISTINGS       | 7         | 8         | -12%      |
| Condo/Co-op/TH | AVERAGE DOM        | 6         | 17        | -65%      |
|                | % OF ASKING PRICE  | 106%      | 112%      |           |
|                | AVERAGE SOLD PRICE | \$345,000 | \$280,000 | 23%       |
|                | # OF CONTRACTS     | 0         | 4         | 0%        |
|                | NEW LISTINGS       | 2         | 4         | -50%      |
|                |                    |           |           |           |

# Little Ferry

MAY 2023

### Monthly Inventory





### Contracts By Price Range



### Listings By Price Range



# COMPASS



Compass makes no representations or warranties, express or implied, with respect to future market conditions or prices of residential product at the time the subject property or any competitive property is complete and ready for occupancy or with respect to any report, study, finding, recommendation or other information provided by Compass herein. Moreover, no warranty, express or implied, is made or should be assumed regarding the accuracy, adequacy, completeness, legality, reliability, merchantability or fitness for a particular purpose of any information, in part or whole, contained herein. All material is presented with the understanding that Compass shall not be deemed to provide legal, accounting or other professional services. This is no