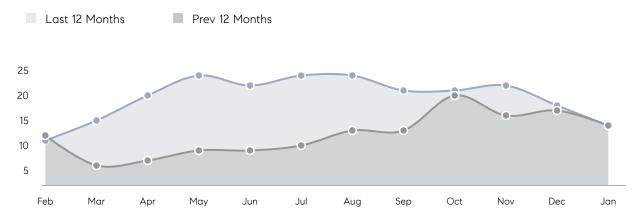

| AVERAGE DOM        | 99        | 24        | 313%     |
|                | % OF ASKING PRICE  | 93%       | 101%      |          |
|                | AVERAGE SOLD PRICE | \$402,500 | \$444,167 | -9%      |
|                | # OF CONTRACTS     | 3         | 5         | -40%     |
|                | NEW LISTINGS       | 0         | 0         | 0%       |
| Condo/Co-op/TH | AVERAGE DOM        | 35        | 77        | -55%     |
|                | % OF ASKING PRICE  | 102%      | 98%       |          |
|                | AVERAGE SOLD PRICE | \$255,000 | \$245,000 | 4%       |
|                | # OF CONTRACTS     | 2         | 2         | 0%       |
|                | NEW LISTINGS       | 0         | 3         | 0%       |

# Little Ferry

#### JANUARY 2023

#### Monthly Inventory





### Contracts By Price Range

### Listings By Price Range



COMPASS

 $\sim$   $\sim$   $\sim$   $\sim$   $\sim$ / / / / / / / //// | | | | | / ------

Compass makes no representations or warranties, express or implied, with respect to future market conditions or prices of residential product at the time the subject property or any competitive property is complete and ready for occupancy or with respect to any report, study, finding, recommendation or other information provided by Compass herein. Moreover, no warranty, express or implied, is made or should be assumed regarding the accuracy, adequacy, completeness, legality, reliability, merchantability or fitness for a particular purpose of any information, in part or whole, contained herein. All material is presented with the underst