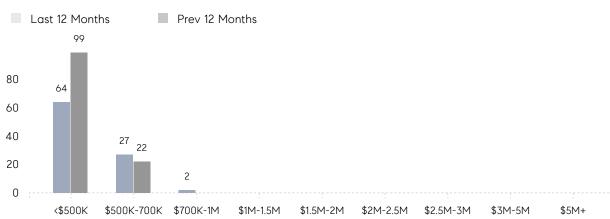

| AVERAGE DOM        | 99        | 24        | 313%     |
|                | % OF ASKING PRICE  | 93%       | 101%      |          |
|                | AVERAGE SOLD PRICE | \$402,500 | \$444,167 | -9%      |
|                | # OF CONTRACTS     | 3         | 5         | -40%     |
|                | NEW LISTINGS       | 0         | 0         | 0%       |
| Condo/Co-op/TH | AVERAGE DOM        | 35        | 77        | -55%     |
|                | % OF ASKING PRICE  | 102%      | 98%       |          |
|                | AVERAGE SOLD PRICE | \$255,000 | \$245,000 | 4%       |
|                | # OF CONTRACTS     | 2         | 2         | 0%       |
|                | NEW LISTINGS       | 0         | 3         | 0%       |

# Little Ferry

#### JANUARY 2023

#### Monthly Inventory





### Contracts By Price Range

### Listings By Price Range



COMPASS

 $\sim$   $\sim$   $\sim$   $\sim$   $\sim$ / / / / / / / //// | | | | | / ------

Compass makes no representations or warranties, express or implied, with respect to future market conditions or prices of residential product at the time the subject property or any competitive property is complete and ready for occupancy or with respect to any report, study, finding, recommendation or other information provided by Compass herein. Moreover, no warranty, express or implied, is made or should be assumed regarding the accuracy, adequacy, completeness, legality, reliability, merchantability or fitness for a particular purpose of any information, in part or whole, contained herein. All material is presented with the understan