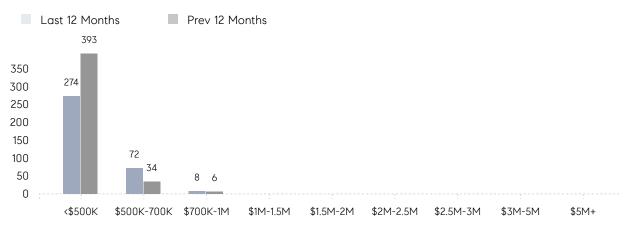

| 31        | 37        | -16%     |
|                | % OF ASKING PRICE  | 102%      | 105%      |          |
|                | AVERAGE SOLD PRICE | \$443,711 | \$449,691 | -1%      |
|                | # OF CONTRACTS     | 14        | 29        | -52%     |
|                | NEW LISTINGS       | 8         | 27        | -70%     |
| Condo/Co-op/TH | AVERAGE DOM        | 139       | 40        | 248%     |
|                | % OF ASKING PRICE  | 98%       | 103%      |          |
|                | AVERAGE SOLD PRICE | \$215,500 | \$235,000 | -8%      |
|                | # OF CONTRACTS     | 0         | 4         | 0%       |
|                | NEW LISTINGS       | 2         | 1         | 100%     |

# Linden

#### DECEMBER 2022

#### Monthly Inventory



### Contracts By Price Range



### Listings By Price Range



COMPASS

 $\sim$   $\sim$   $\sim$   $\sim$   $\sim$ / / / / / / / //// | | | | | / ------

Compass makes no representations or warranties, express or implied, with respect to future market conditions or prices of residential product at the time the subject property or any competitive property is complete and ready for occupancy or with respect to any report, study, finding, recommendation or other information provided by Compass herein. Moreover, no warranty, express or implied, is made or should be assumed regarding the accuracy, adequacy, completeness, legality, reliability, merchantability or fitness for a particular purpose of any information, in part or whole, contained herein. All material is presented with the understanding that Compass shall not be