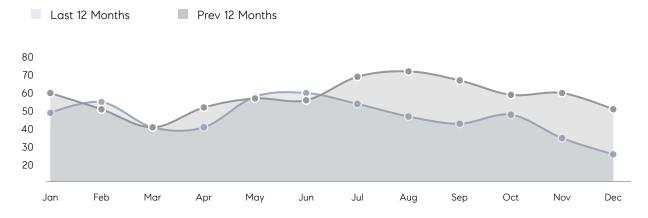

ses         | AVERAGE DOM        | 31        | 37        | -16%     |
|                | % OF ASKING PRICE  | 102%      | 105%      |          |
|                | AVERAGE SOLD PRICE | \$443,711 | \$449,691 | -1%      |
|                | # OF CONTRACTS     | 14        | 29        | -52%     |
|                | NEW LISTINGS       | 8         | 27        | -70%     |
| Condo/Co-op/TH | AVERAGE DOM        | 139       | 40        | 248%     |
|                | % OF ASKING PRICE  | 98%       | 103%      |          |
|                | AVERAGE SOLD PRICE | \$215,500 | \$235,000 | -8%      |
|                | # OF CONTRACTS     | 0         | 4         | 0%       |
|                | NEW LISTINGS       | 2         | 1         | 100%     |

# Linden

#### DECEMBER 2022

#### Monthly Inventory



### Contracts By Price Range



### Listings By Price Range



COMPASS

 $\sim$   $\sim$   $\sim$   $\sim$   $\sim$ / / / / / / / //// | | | | | / ------

Compass makes no representations or warranties, express or implied, with respect to future market conditions or prices of residential product at the time the subject property or any competitive property is complete and ready for occupancy or with respect to any report, study, finding, recommendation or other information provided by Compass herein. Moreover, no warranty, express or implied, is made or should be assumed regarding the accuracy, adequacy, completeness, legality, reliability, merchantability or fitness for a particular purpose of any information, in part or whole, contained herein. All material is presented with the underst