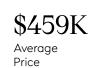

COMPASS

May 2023

Linden Market Insights

# Linden

#### MAY 2023

UNDER CONTRACT

25 Total

Properties



\$439K Median Price

4% Increase From May 2022

3% Increase From May 2022

-1% Change From May 2022

-38%

Properties

21

Total

UNITS SOLD

-7% Decrease From May 2022 May 2022

0% Decrease From

\$399K

Average

Price

Change From May 2022

\$425K

Median

Price

# **Property Statistics**

|                |                    | May 2023  | May 2022  | % Change |
|----------------|--------------------|-----------|-----------|----------|
| Overall        | AVERAGE DOM        | 24        | 25        | -4%      |
|                | % OF ASKING PRICE  | 104%      | 106%      |          |
|                | AVERAGE SOLD PRICE | \$399,500 | \$427,921 | -6.6%    |
|                | # OF CONTRACTS     | 25        | 24        | 4.2%     |
|                | NEW LISTINGS       | 43        | 54