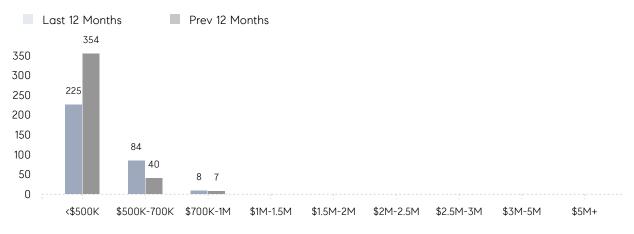

| 27        | 27        | 0%       |
|                | % OF ASKING PRICE  | 105%      | 106%      |          |
|                | AVERAGE SOLD PRICE | \$441,382 | \$459,644 | -4%      |
|                | # OF CONTRACTS     | 24        | 23        | 4%       |
|                | NEW LISTINGS       | 37        | 44        | -16%     |
| Condo/Co-op/TH | AVERAGE DOM        | 14        | 7         | 100%     |
|                | % OF ASKING PRICE  | 99%       | 108%      |          |
|                | AVERAGE SOLD PRICE | \$221,500 | \$190,000 | 17%      |
|                | # OF CONTRACTS     | 1         | 1         | 0%       |
|                | NEW LISTINGS       | 6         | 10        | -40%     |

# Linden

#### MAY 2023

### Monthly Inventory



## Contracts By Price Range



### Listings By Price Range



COMPASS

 $\sim$   $\sim$   $\sim$   $\sim$   $\sim$ / / / / / / / //// | | | | | / ------

Compass makes no representations or warranties, express or implied, with respect to future market conditions or prices of residential product at the time the subject property or any competitive property is complete and ready for occupancy or with respect to any report, study, finding, recommendation or other information provided by Compass herein. Moreover, no warranty, express or implied, is made or should be assumed regarding the accuracy, adequacy, completeness, legality, reliability, merchantability or fitness for a particular purpose of any information, in part or whole, contained herein. All material is presented with the understanding that Compass shall not be