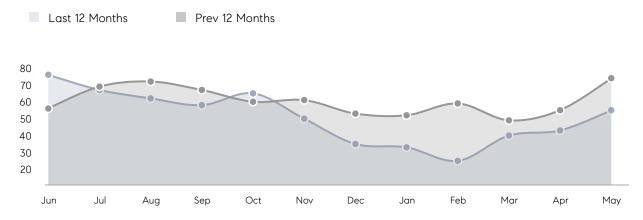

| Houses         | AVERAGE DOM        | 27        | 27        | 0%       |
|                | % OF ASKING PRICE  | 105%      | 106%      |          |
|                | AVERAGE SOLD PRICE | \$441,382 | \$459,644 | -4%      |
|                | # OF CONTRACTS     | 24        | 23        | 4%       |
|                | NEW LISTINGS       | 37        | 44        | -16%     |
| Condo/Co-op/TH | AVERAGE DOM        | 14        | 7         | 100%     |
|                | % OF ASKING PRICE  | 99%       | 108%      |          |
|                | AVERAGE SOLD PRICE | \$221,500 | \$190,000 | 17%      |
|                | # OF CONTRACTS     | 1         | 1         | 0%       |
|                | NEW LISTINGS       | 6         | 10        | -40%     |

# Linden

#### MAY 2023

### Monthly Inventory



## Contracts By Price Range



### Listings By Price Range



COMPASS

 $\sim$   $\sim$   $\sim$   $\sim$   $\sim$ / / / / / / / //// | | | | | / ------

Compass makes no representations or warranties, express or implied, with respect to future market conditions or prices of residential product at the time the subject property or any competitive property is complete and ready for occupancy or with respect to any report, study, finding, recommendation or other information provided by Compass herein. Moreover, no warranty, express or implied, is made or should be assumed regarding the accuracy, adequacy, completeness, legality, reliability, merchantability or fitness for a particular purpose of any information, in part or whole, contained herein. All material is presented with the understa