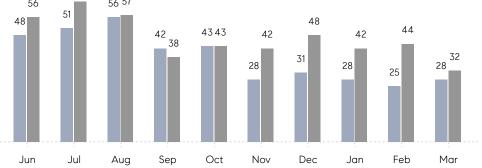

COMPASS

March 2023

# Levittown Market Insights

## Levittown

NASSAU, MARCH 2023

## **Property Statistics**

|               |               | Mar 2023     | Mar 2022     | % Change |  |
|---------------|---------------|--------------|--------------|----------|--|
| Single-Family | # OF SALES    | 28           | 32           | -12.5%   |  |
|               | SALES VOLUME  | \$16,227,600 | \$19,301,000 | -15.9%   |  |
|               | AVERAGE PRICE | \$579,557    | \$603,156    | -3.9%    |  |
|               | AVERAGE DOM   | 46           | 41           | 12.2%    |  |



#### Monthly Sales

Apr

0



### Monthly Total Sales Volume

May



COMPASS

 $\sim$   $\sim$   $\sim$   $\sim$   $\sim$ / / / / / / / //// | | | | | / ------

Compass makes no representations or warranties, express or implied, with respect to future market conditions or prices of residential product at the time the subject property or any competitive property is complete and ready for occupancy or with respect to any report, study, finding, recommendation or other information provided by Compass herein. Moreover, no warranty, express or implied, is made or should be assumed regarding the accuracy, adequacy, completeness, legality, reliability, merchantability or fitness for a particular purpose of any information, in part or whole, contained herein. All material is presented with the understanding that Compass shal