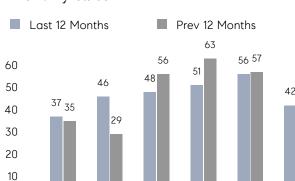

COMPASS

March 2023

# Levittown Market Insights

## Levittown

NASSAU, MARCH 2023

## **Property Statistics**

|               |               | Mar 2023     | Mar 2022     | % Change |  |
|---------------|---------------|--------------|--------------|----------|--|
| Single-Family | # OF SALES    | 28           | 32           | -12.5%   |  |
|               | SALES VOLUME  | \$16,227,600 | \$19,301,000 | -15.9%   |  |
|               | AVERAGE PRICE | \$579,557    | \$603,156    | -3.9%    |  |
|               | AVERAGE DOM   | 46           | 41           | 12.2%    |  |



#### Monthly Sales

Apr

0



### Monthly Total Sales Volume

May



COMPASS

 $\sim$   $\sim$   $\sim$   $\sim$   $\sim$ / / / / / / / //// | | | | | / ------

Compass makes no representations or warranties, express or implied, with respect to future market conditions or prices of residential product at the time the subject property or any competitive property is complete and ready for occupancy or with respect to any report, study, finding, recommendation or other information provided by Compass herein. Moreover, no warranty, express or implied, is made or should be assumed regarding the accuracy, adequacy, completeness, legality, reliability, merchantability or fitness for a particular purpose of any information, in part or whole, contained herein. All material is presented with the u