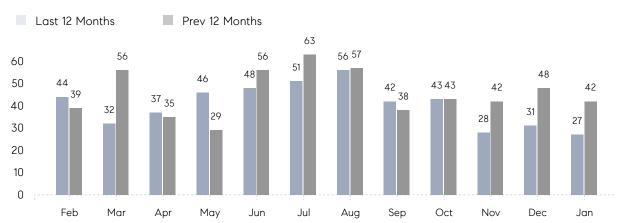

January 2023

# Levittown Market Insights

## Levittown

NASSAU, JANUARY 2023

### **Property Statistics**

|               |               | Jan 2023     | Jan 2022     | % Change |  |
|---------------|---------------|--------------|--------------|----------|--|
| Single-Family | # OF SALES    | 27           | 42           | -35.7%   |  |
|               | SALES VOLUME  | \$17,167,500 | \$24,223,387 | -29.1%   |  |
|               | AVERAGE PRICE | \$635,833    | \$576,747    | 10.2%    |  |
|               | AVERAGE DOM   | 62           | 48           | 29.2%    |  |

### Monthly Sales



### Monthly Total Sales Volume



# COMPASS



Compass makes no representations or warranties, express or implied, with respect to future market conditions or prices of residential product at the time the subject property or any competitive property is complete and ready for occupancy or with respect to any report, study, finding, recommendation or other information provided by Compass herein. Moreover, no warranty, express or implied, is made or should be assumed regarding the accuracy, adequacy, completeness, legality, reliability, merchantability or fitness for a particular purpose of any information, in part or whole, contained herein. All material is presented with the understanding that Compass shall not be deemed to provide legal, accounting or other professional services. This is