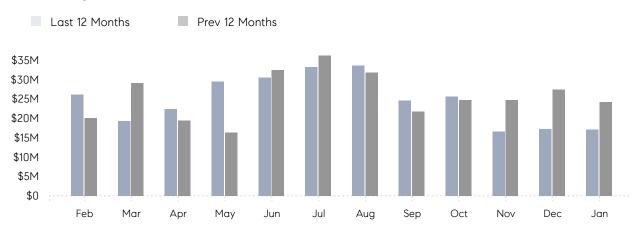

January 2023

# Levittown Market Insights

## Levittown

NASSAU, JANUARY 2023

### **Property Statistics**

|               |               | Jan 2023     | Jan 2022     | % Change |  |
|---------------|---------------|--------------|--------------|----------|--|
| Single-Family | # OF SALES    | 27           | 42           | -35.7%   |  |
|               | SALES VOLUME  | \$17,167,500 | \$24,223,387 | -29.1%   |  |
|               | AVERAGE PRICE | \$635,833    | \$576,747    | 10.2%    |  |
|               | AVERAGE DOM   | 62           | 48           | 29.2%    |  |

### Monthly Sales



### Monthly Total Sales Volume



# COMPASS



Compass makes no representations or warranties, express or implied, with respect to future market conditions or prices of residential product at the time the subject property or any competitive property is complete and ready for occupancy or with respect to any report, study, finding, recommendation or other information provided by Compass herein. Moreover, no warranty, express or implied, is made or should be assumed regarding the accuracy, adequacy, completeness, legality, reliability, merchantability or fitness for a particular purpose of any information, in part or whole, contained herein. All material is presented with the understanding that Compass shall not be deemed to provide legal, accounting or other professional services. This is not intended to solicit the purch