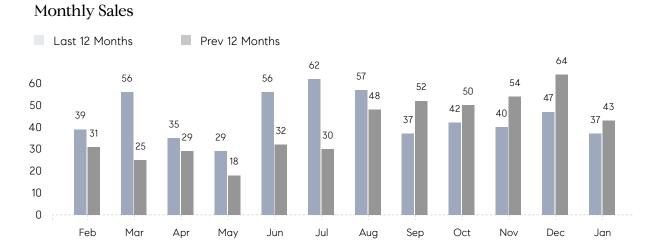

## **Property Statistics**

|               |               | Jan 2022     | Jan 2021     | % Change |  |
|---------------|---------------|--------------|--------------|----------|--|
| Single-Family | # OF SALES    | 37           | 43           | -14.0%   |  |
|               | SALES VOLUME  | \$21,578,499 | \$22,070,688 | -2.2%    |  |
|               | AVERAGE PRICE | \$583,203    | \$513,272    | 13.6%    |  |
|               | AVERAGE DOM   | 40           | 37           | 8.1%     |  |