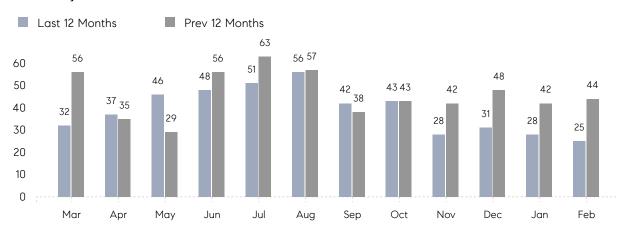

### Monthly Sales

### **Property Statistics**

|               |               | Feb 2023     | Feb 2022     | % Change |  |
|---------------|---------------|--------------|--------------|----------|--|
| Single-Family | # OF SALES    | 25           | 44           | -43.2%   |  |
|               | SALES VOLUME  | \$14,967,775 | \$26,107,000 | -42.7%   |  |
|               | AVERAGE PRICE | \$598,711    | \$593,341    | 0.9%     |  |
|               | AVERAGE DOM   | 61           | 48           | 27.1%    |  |