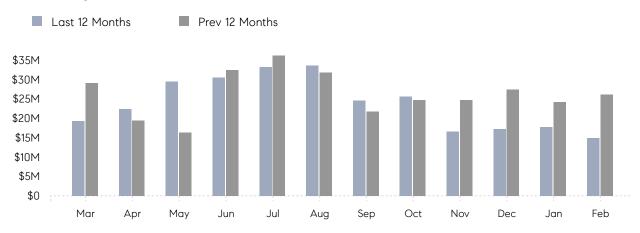

### Monthly Total Sales Volume

### **Property Statistics**

|               |               | Feb 2023     | Feb 2022     | % Change |  |
|---------------|---------------|--------------|--------------|----------|--|
| Single-Family | # OF SALES    | 25           | 44           | -43.2%   |  |
|               | SALES VOLUME  | \$14,967,775 | \$26,107,000 | -42.7%   |  |
|               | AVERAGE PRICE | \$598,711    | \$593,341    | 0.9%     |  |
|               | AVERAGE DOM   | 61           | 48           | 27.1%    |  |