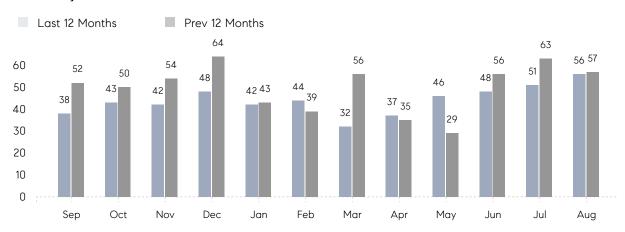

### Monthly Sales

### **Property Statistics**

|               |               | Aug 2022     | Aug 2021     | % Change |   |
|---------------|---------------|--------------|--------------|----------|---|
| Single-Family | # OF SALES    | 56           | 57           | -1.8%    | _ |
|               | SALES VOLUME  | \$33,648,000 | \$31,828,688 | 5.7%     |   |
|               | AVERAGE PRICE | \$600,857    | \$558,398    | 7.6%     |   |
|               | AVERAGE DOM   | 36           | 33           | 9.1%     |   |