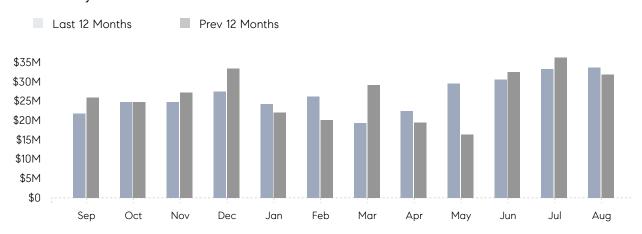

### Monthly Total Sales Volume

### **Property Statistics**

|               |               | Aug 2022     | Aug 2021     | % Change |   |
|---------------|---------------|--------------|--------------|----------|---|
| Single-Family | # OF SALES    | 56           | 57           | -1.8%    | _ |
|               | SALES VOLUME  | \$33,648,000 | \$31,828,688 | 5.7%     |   |
|               | AVERAGE PRICE | \$600,857    | \$558,398    | 7.6%     |   |
|               | AVERAGE DOM   | 36           | 33           | 9.1%     |   |